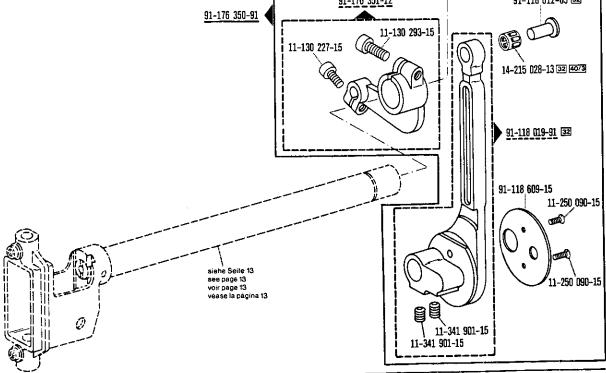

siehe Erläuterungen Register 0 see explanations in section 0 voir légende registre 0 ver explicaciones dei registro 0

| 14 |  |
|----|--|
|----|--|

| No.           | Seite<br>Page<br>Pages<br>Página | No.           | Seite<br>Page<br>Pages<br>Página | No.           | Seite<br>Page<br>Pages<br>Página | No.           | Seite<br>Page<br>Pages<br>Página |
|---------------|----------------------------------|---------------|----------------------------------|---------------|----------------------------------|---------------|----------------------------------|
| 8-880 136-01  | 44                               | 11-130 533-15 | 25, 35                           | 11-305 314-15 | 15                               | 12-024 151-15 | 23                               |
| 8-880 137-00  | 44                               | 11-130 906-15 | 25, 43                           | 11-314 166-15 | 31, 33                           | 12-024 151-25 | 12                               |
| 1-039 225-15  | 10, 12                           | 11-130 907-15 | 14                               | 11-314 280-15 | 14 26                            | 12-024 171-15 | 31, 33                           |
| 1-039 381-15  | 47                               | 11-132 169-15 | 12                               | 11-314 946-15 | 19                               | 12-024 191-15 | 15, 37, 39,                      |
| 1-084 357-15  | 42                               | 11-132 172-15 | 29, 31, 33                       | 11-314 964-15 | 31, 33                           | 12-024 191-25 | 41<br>42                         |
| 1-108 084-15  | 23                               | 11-132 223-15 | 20, 28                           | 11-315 917-05 | 15                               | 12-177 142-05 | 47                               |
| 1-108 093-15  | 13, 23                           | 11-135 223-15 | 25                               | 11-315 920-15 | 17, 24                           | 12-305 084-15 | 34                               |
| 1-108 168-15  | 17                               | 11-135 292-15 | 14                               | 11-317 083-15 | 17                               | 12-305 114-15 | 23                               |
| 1-108 171-15  | 13, 19, 28                       | 11-135 538-15 | 25, 35                           | 11-317 949-15 | 13                               | 12-305 174-15 | 20, 28, 31                       |
| 1-108 174-15  | 11, 14, 18,                      | 11-170 278-15 | 15                               | 11-317 950-15 | 20, 28                           | 12-315 080-15 | 33<br>28                         |
| 1-108 225-15  | 23, 37, 39<br>24                 | 11-172 127-25 | 12                               | 11-317 971-15 | 28                               | 12-315 090-25 | 12                               |
| 1-108 234-15  | 15                               | 11-173 174-15 | 46, 47                           | 11-330 166-15 | 24                               | 12-335 191-15 | 37, 39, 41                       |
| 1-108 255-15  | 31, 33                           | 11-173 177-25 | 40                               | 11-330 175-15 | 36, 38, 42                       | 12-335 210-15 | 47                               |
| 1-108 285-15  | 25                               | 11-174 089-25 | 17                               | 11-330 217-15 | 29                               | 12-360 054-05 | 26                               |
| 1-130 089-15  | 11, 28                           | 11-174 173-15 | 13                               | 11-330 220-15 | 12,23                            | 12-360 103-05 | 30, 32                           |
| 1-130 092-15  | 17, 21                           | 11-174 176-15 | 12                               | 11-330 952-15 | 14,17                            | 12-361 156-15 | 16                               |
| 1-130 097-15  | 34                               | 11-174 233-15 | 42                               | 11-330 955-15 | 29                               | 12-500 151-45 | 37, 39                           |
| 1-130 101-15  | 34                               | 11-174 915-15 | 30, 32                           | 11-335 166-15 | 17                               | 12-500 210-45 | 47                               |
| 1-130 170-15  | 34,45                            | 11-210 044-15 | 21, 29                           | 11-335 902-15 | 16, 22, 23                       | 12-505 150-45 | 12                               |
| 1-130 176-15  | 24, 33                           | 11-210 078-15 | 20, 28                           | 11-341 217-15 | 22                               | 12-518 250-45 | 22                               |
| 1-130 179-15  | 23, 28, 34                       | 11-210 165-15 | 31, 33                           | 11-341 901-15 | 15, 18, 23                       | 12-610 170-45 | 20, 21, 28,                      |
| 1-130 191-15  | 37,39                            | 11-210 168-15 | 20, 25                           | 11-341 902-15 | 16, 21, 22,                      | 12-610 200-45 | 29<br>17, 20, 23,                |
| 1-130 224-15  | 16, 18, 22,                      | 11-210 168-25 | 16                               | 11-341 905-15 | 24, 29<br>16, 20, 21             | 12-610 210-45 | 28<br>12                         |
| 1-130 227-15  | 25, 29, 42<br>15                 | 11-210 174-15 | 20, 23, 28                       |               | 28, 29                           | 12-610 240-45 | 17                               |
| 1-130 233-15  | 23, 24, 25                       | 11-210 216-15 | 25                               | 11-343 901-15 | 14                               | 12-610 250-45 | 15, 30, 31,                      |
| 1-130 239-15  | 36,38                            |               |                                  | 11-347 301-15 | 24                               | 12-610 280-45 | 32<br>18                         |
| 1-130 263-15  | 25, 42                           | 11-210 937-15 | 23                               | 11-450 403-15 | 46,47                            | 12-610 310-45 | 13                               |
| 11-130 284-15 | 21                               | 11-210 938-15 | 12, 20, 28                       | 11-460 157-15 | 43                               |               |                                  |
| 11-130 287-15 | 30, 31, 32,                      | 11-210 939-15 | 16                               | 11-460 163-15 | 47                               | 12-618 080-45 | 23                               |
| 11-130 293-15 | 33<br>15, 22, 30,                | 11-225 223-15 | 26                               | 11-706 169-05 | 13                               | 12-618 290-45 | 23                               |
| 100 200 10    | 31, 32, 33,<br>35, 37, 39        | 11-225 312-15 | 36,38                            | 12-005 154-15 | 12,45                            | 12-624 210-45 | 26                               |
| 11-130 305-15 | 20, 28                           | 11-250 084-25 | 16                               | 12-005 195-15 | 24                               | 12-640 130-55 | 16, 22, 38                       |
| 11-130 311-15 | 41                               | 11-250 090-15 | 15                               | 12-024 121-15 | 21, 34                           | 12-640 150-55 | 22,38                            |