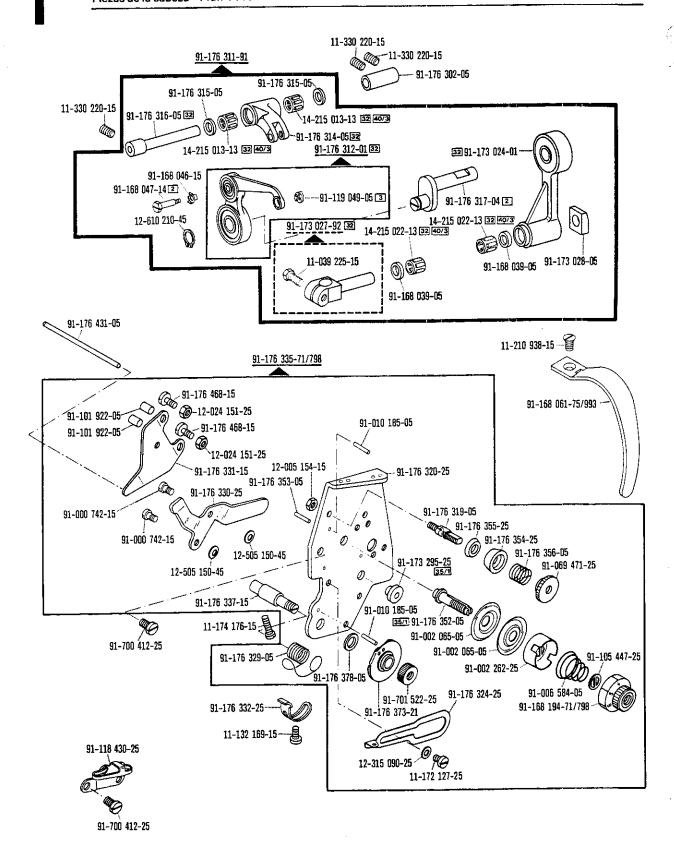

| Teilebenennung<br>Nomenclature<br>Désignation de la pièce<br>Denominación de la pieza                                                             | Bestellnummer<br>Ordering number<br>N° de c <sup>de</sup><br>Nº de pedido | Unterklasse<br>Subclass<br>Sous-classe<br>Subclase | Abgebildet auf Seite:<br>See page:<br>Voir page:<br>Ilustrada en la pág.: |
|---------------------------------------------------------------------------------------------------------------------------------------------------|---------------------------------------------------------------------------|----------------------------------------------------|---------------------------------------------------------------------------|
| Nadeln System Needle system Aiguille système Agujas sistema                                                                                       |                                                                           |                                                    | 13, 42                                                                    |
| Nadelbefestigungsschraube<br>Needle set screw<br>Vis de fixation de l'aiguille<br>Tornillo de sujeción de la aguja                                | 91-173 664-15                                                             |                                                    | 13                                                                        |
| Klemmschraube zur Nadelstange<br>Needle bar clamp screw<br>Vis de serrage pour la barre à aiguille<br>Tornillo de sujeción para la barra de aguja | 11-039 225-15                                                             |                                                    | 12                                                                        |
| Fadenhebel vollst. Take up lever, compl. Releveur de fil cplt. Palanca tirahilos completa                                                         | 91-176 311-91                                                             |                                                    | 12                                                                        |
| Fadenführung / Thread guide                                                                                                                       | 91-118 430-25                                                             |                                                    | 12                                                                        |
| Guide-fil / Guiahilos                                                                                                                             | 91-069 585-25                                                             |                                                    | 42                                                                        |
| Fadenvorspannung / Primary tension                                                                                                                | 91-056 579-21                                                             |                                                    | 42                                                                        |
| Prétension / Tensahilos previo Fadenführungsstift / Thread guide pin                                                                              | 91-176 319-05                                                             |                                                    | 12                                                                        |
| Broche guide-fil / Espiga guiahilos Fadenanzugsfeder Thread check spring Ressort contrôleur de fil Muelle recuperador del hilo                    | 91-176 329-05                                                             |                                                    | 12                                                                        |
| Spannungsscheibe Tension disc Disque de tension Platillo tensor                                                                                   | 91-002 065-05                                                             |                                                    | 12                                                                        |
| Spannungsbolzen Stud for thread tension Boulon de tension de fil Pasador para tensahilos                                                          | 91-176 337-15                                                             |                                                    | 12                                                                        |
| Reibrad zum Spuler<br>Friction wheel for winder<br>Roue de friction du dévidoir<br>Rueda de fricción del devanador                                | 91-118 934-91                                                             |                                                    | 16                                                                        |
| Mitnehmefeder<br>Spring<br>Ressort entraineur<br>Muelle                                                                                           | 91-171 049-05                                                             |                                                    | 16                                                                        |
| Biegefeder Spring Ressort de flexion Muelle de flexion                                                                                            | 91-118 683-05                                                             |                                                    | 16                                                                        |
| Flachzahnriemen Flat-toothed belt Courroie dentée plate Correa dentada plana                                                                      | 91-118 569-04 2                                                           |                                                    | 16                                                                        |
| Greifer vollst.                                                                                                                                   | 91-140 538-91 🗉                                                           | 19                                                 |                                                                           |
| Hook compl.                                                                                                                                       | 91-140 539-91©                                                            |                                                    | 19                                                                        |
| Crochet cplt.                                                                                                                                     | 91-176 425-91®                                                            | -900/                                              | 27                                                                        |
| Garfio completo                                                                                                                                   | 91-176 369-91©                                                            | -900/                                              | 27                                                                        |

| Teilebenennung<br>Nomenclature                                   | Bestellnummer<br>Ordering number | Unterklasse<br>Subclass<br>Sous-classe | Abgebildet auf Seite<br>See page:<br>Voir page: |
|------------------------------------------------------------------|----------------------------------|----------------------------------------|-------------------------------------------------|
| Désignation de la pièce<br>Denominación de la pieza              | Nº de c₫<br>Nº de pedido         | Subclase                               | ilustrada en la pág.                            |
|                                                                  | 142 00 500100                    |                                        |                                                 |
| Befestigungsschraube zum Greifer                                 |                                  |                                        |                                                 |
| Fastening screw for hook                                         | 91-118 741-02                    | i                                      | 19, 27                                          |
| /is de fixation du crochet                                       |                                  |                                        |                                                 |
| Fornillo para fijación del garfio                                |                                  |                                        |                                                 |
| Befestigungsschraube zum Greiferbügel                            |                                  |                                        |                                                 |
| astening screw for hook gib                                      | 91-000 529-15                    |                                        | 19, 27                                          |
| /is de fixation de l'archet de crochet                           |                                  |                                        |                                                 |
| Fornillo para fijación del arco del garfio                       |                                  | <del></del>                            |                                                 |
| Spulenkapse!                                                     | 91-018 348-91                    |                                        | 19                                              |
| Bobbin case                                                      |                                  |                                        |                                                 |
| Boîte à canette                                                  | 91-018 676-91                    | -900/                                  | 27                                              |
| Cápsula de la canilla                                            |                                  |                                        |                                                 |
| Spannungsfeder zur Spulenkapsel                                  |                                  |                                        |                                                 |
| Tension spring for bobbin case                                   | 91-018 350-05                    |                                        | 19, 27                                          |
| Ressort de tension pour boîte à canette                          | 1 0. 0.000                       |                                        |                                                 |
| Muelle tensor para la cápsula de la canilla                      |                                  |                                        |                                                 |
| Befestigungsschraube zur Spannungsfeder                          |                                  |                                        |                                                 |
| Fastening screw for tension spring                               | 91-000 390-05                    |                                        | 19, 27                                          |
| Vis de fixation du ressort de tension                            | 91-000 390-03                    |                                        | 1,                                              |
| Tornillo para fijación del muelle tensor                         |                                  |                                        |                                                 |
| Regulierschraube zur Spannungsfeder                              |                                  |                                        |                                                 |
| Regulating screw for tension spring                              | 91-000 928-15                    |                                        | 19, 27                                          |
| Vis de réglage pour ressort de tension                           | 91-000 926-13                    |                                        | '                                               |
| Tornillo regulador del muelle tensor                             |                                  |                                        |                                                 |
| Spule / Bobbin                                                   | 91-018 339-05                    |                                        | 19, 42                                          |
| Canette / Canilla                                                | 91-018 480-05                    | -900/                                  | 27, 42                                          |
| Befestigungsschraube zum Stoffschieber                           |                                  |                                        |                                                 |
| Fastening screw for feed dog                                     | 11 100 174 15                    | ì                                      | 18                                              |
| Vis de fixation de griffe                                        | 11-108 174-15                    |                                        | '                                               |
| Tornillo para fijación del transportador                         |                                  |                                        |                                                 |
| Befestigungsschraube zur Stichplatte                             |                                  |                                        |                                                 |
| Fastening screw for needle plate                                 | 21 700 170 15                    |                                        | 18                                              |
| Vis de fixation de plaque à aiguille                             | 91-700 173-15                    |                                        | 10                                              |
| Tornillo para fijación de la placa de aguja                      |                                  |                                        |                                                 |
| Messer / Knife                                                   | 91-173 919-05                    | -900/56                                | 28                                              |
| Couteau / Cuchilla                                               | 91-176 098-05                    | -900/61                                | 28                                              |
| Befestigungsschraube zum Messer                                  |                                  |                                        |                                                 |
| Fastening screw for knife                                        |                                  | 1 000/                                 | 28                                              |
| rastening screw for kine Vis de fixation du couteau              | 11-130 089-15                    | -900/                                  | ا ا                                             |
| Vis de fixation du codieau Tornillo para fijación de la cuchilla |                                  |                                        |                                                 |
| Kapsellüfter                                                     |                                  |                                        |                                                 |
| ·                                                                |                                  |                                        | 20, 28                                          |
| Bobbin case opener                                               | 91-176 395-91                    |                                        | 20, 20                                          |
| Degageur de capsule<br>Librador del hilo                         |                                  |                                        |                                                 |
| Fadenfänger / Thread catcher                                     | 91-176 357-05                    | -900/56                                | 29                                              |
| Attende # / Carabiles                                            | 91-176 094-05                    | -900/61                                | 29                                              |
| Attrape-fil / Cazahilos                                          |                                  | 1                                      |                                                 |
| Fadenklemme                                                      |                                  | 2001                                   | 100                                             |
| Thread trapper                                                   | 91-166 286-91                    | -900/                                  | 28                                              |
| Pince-fil                                                        |                                  |                                        |                                                 |
| Pinza sujetahilos                                                |                                  |                                        |                                                 |
| Magnet                                                           | ļ                                |                                        |                                                 |
| Solenoid                                                         | 71-17 00-0131                    | -900/                                  | 34                                              |
| Electro-aimant                                                   | 1                                | 1                                      |                                                 |
| Electroimán                                                      |                                  |                                        |                                                 |