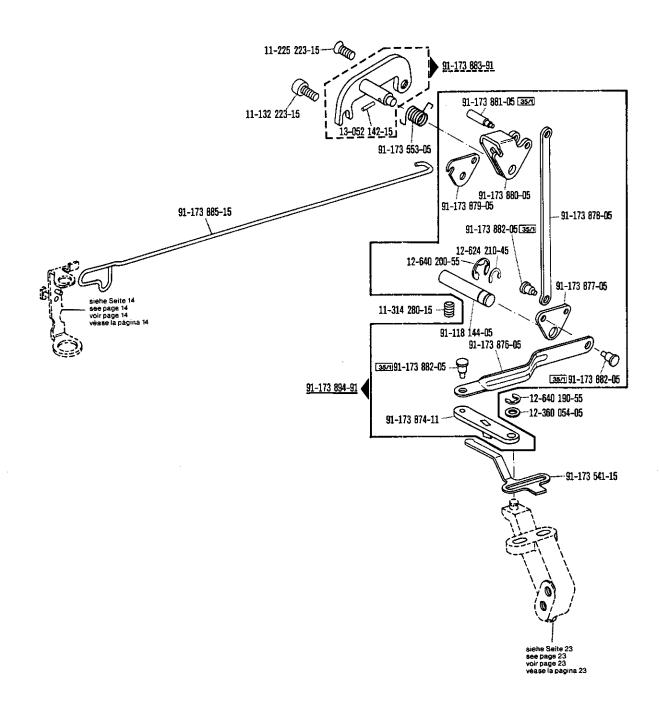

Cortahilos

Bausatz Kit -910/04 = No. 91-176 022-70 Jeu de pièces Juego de piezas

zur pour for para Pfaff 1441

Wartungseinheit -925/02 erforderlich Conditioning unit -925/02 required Conditionneur d'air comprimé -925/02 nécessaire

siehe Erläuterungen Register 0
see explanations in section 0
voir legende registre 0
ver explicaciones del registro 0

Beinhaltet Presserfußautomatik –910/04 With automatic presser foot lifter –910/04 Relève-pied compris. –910/04 Alzaprensatelas automático –910/04