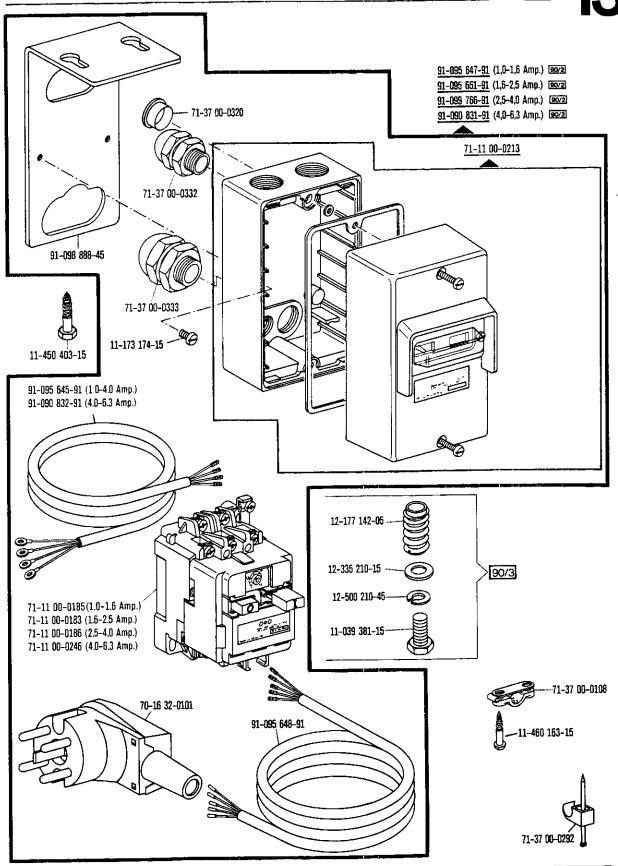

Cortahilos

Bausatz Kit -910/04 = No. 91-176 022-70 Jeu de pièces Juego de piezas

zur pour for para Pfaff 1441

Wartungseinheit -925/02 erforderlich Conditioning unit -925/02 required Conditionneur d'air comprimé -925/02 nécessaire