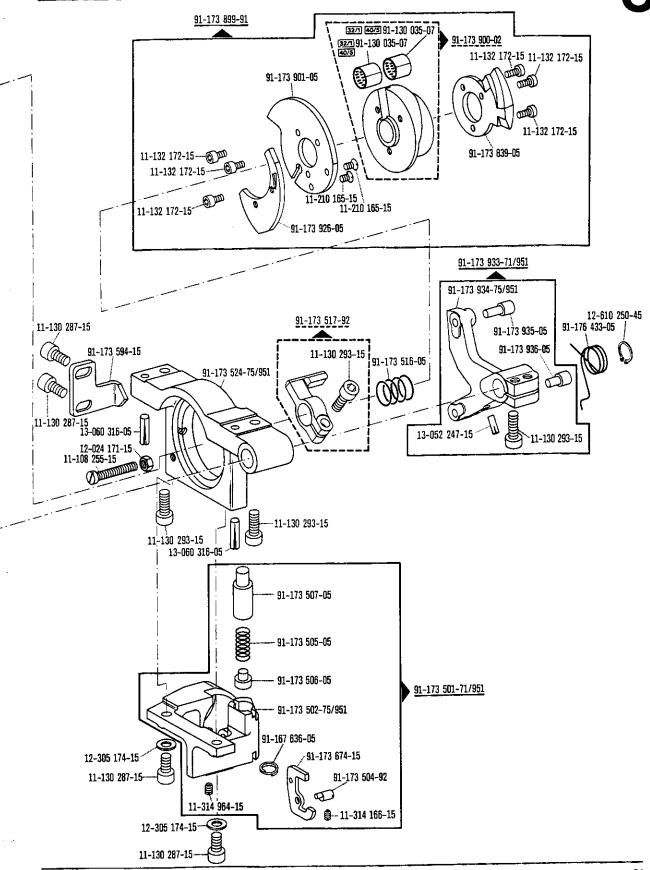

Grundplattenteile

siehe Erläuterungen Register 0 see explanations in section 0 voir légende registre 0 ver explicaciones del registro 0 \*) Für -900/... siehe Register 5 For -900/... see Section 5 Pour -900/... voir Registre 5 Para -900/... véase Registro 5

siehe Erläuterungen Register 0 see explanations in section 0 voir legende registre 0 ver explicaciones del registro 0

25

\*) Für -900/... siehe Register 5 For -900/... see Section 5 Pour -900/... voir Registre 5 Para -900/... véase Registro 5