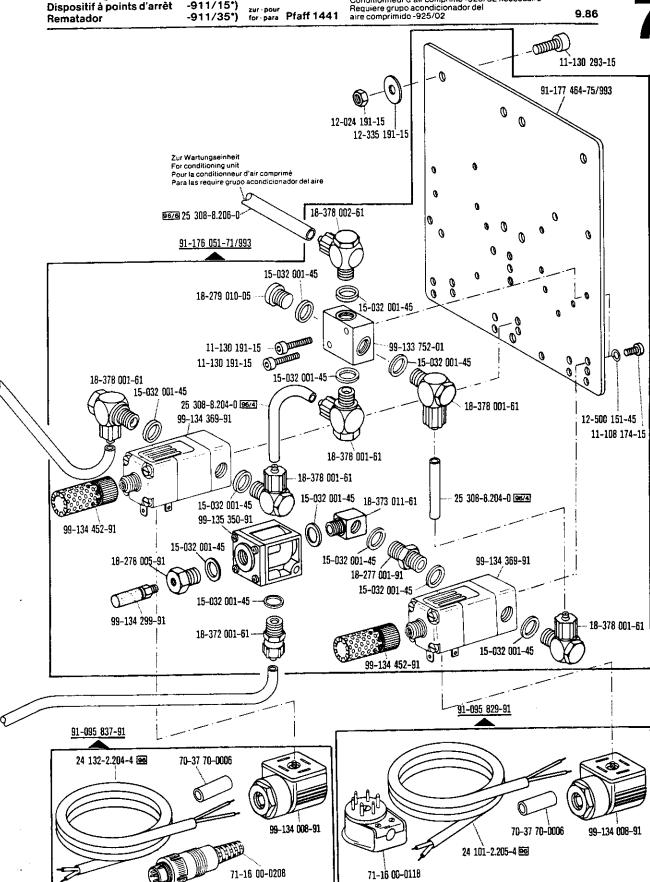

Cortahilos

Bausatz Kit -910/04 = No. 91-176 022-70 Jeu de pièces Juego de piezas

zur pour for para Pfaff 1441

Wartungseinheit -925/02 erforderlich Conditioning unit -925/02 required Conditionneur d'air comprimé -925/02 nécessaire

siehe Erläuterungen Register 0
see explanations in section 0
voir legende registre 0
ver explicaciones del registro 0

Beinhaltet Presserfußautomatik –910/04 With automatic presser foot lifter –910/04 Relève-pied compris. –910/04 Alzaprensatelas automático –910/04