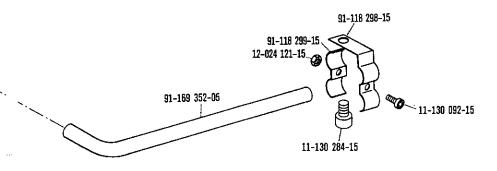

| Teilebenennung<br>Nomenclature                                   | Bestellnummer<br>Ordering number | Unterklasse<br>Subclass<br>Sous-classe | Abgebildet auf Seite<br>See page:<br>Voir page: |
|------------------------------------------------------------------|----------------------------------|----------------------------------------|-------------------------------------------------|
| Désignation de la pièce<br>Denominación de la pieza              | Nº de c₫<br>Nº de pedido         | Subclase                               | ilustrada en la pág.                            |
|                                                                  | 142 00 500100                    |                                        |                                                 |
| Befestigungsschraube zum Greifer                                 |                                  |                                        |                                                 |
| Fastening screw for hook                                         | 91-118 741-02                    | i                                      | 19, 27                                          |
| /is de fixation du crochet                                       |                                  |                                        |                                                 |
| Fornillo para fijación del garfio                                |                                  |                                        |                                                 |
| Befestigungsschraube zum Greiferbügel                            |                                  |                                        |                                                 |
| astening screw for hook gib                                      | 91-000 529-15                    |                                        | 19, 27                                          |
| /is de fixation de l'archet de crochet                           |                                  |                                        |                                                 |
| Fornillo para fijación del arco del garfio                       |                                  | <del></del>                            |                                                 |
| Spulenkapse!                                                     | 91-018 348-91                    |                                        | 19                                              |
| Bobbin case                                                      |                                  |                                        |                                                 |
| Boîte à canette                                                  | 91-018 676-91                    | -900/                                  | 27                                              |
| Cápsula de la canilla                                            |                                  |                                        |                                                 |
| Spannungsfeder zur Spulenkapsel                                  |                                  |                                        |                                                 |
| Tension spring for bobbin case                                   | 91-018 350-05                    |                                        | 19, 27                                          |
| Ressort de tension pour boîte à canette                          | 1 0. 0.000                       |                                        |                                                 |
| Muelle tensor para la cápsula de la canilla                      |                                  |                                        |                                                 |
| Befestigungsschraube zur Spannungsfeder                          |                                  |                                        |                                                 |
| Fastening screw for tension spring                               | 91-000 390-05                    |                                        | 19, 27                                          |
| Vis de fixation du ressort de tension                            | 91-000 390-03                    |                                        | 1,                                              |
| Tornillo para fijación del muelle tensor                         |                                  |                                        |                                                 |
| Regulierschraube zur Spannungsfeder                              |                                  |                                        |                                                 |
| Regulating screw for tension spring                              | 91-000 928-15                    |                                        | 19, 27                                          |
| Vis de réglage pour ressort de tension                           | 91-000 926-13                    |                                        | '                                               |
| Tornillo regulador del muelle tensor                             |                                  |                                        |                                                 |
| Spule / Bobbin                                                   | 91-018 339-05                    |                                        | 19, 42                                          |
| Canette / Canilla                                                | 91-018 480-05                    | -900/                                  | 27, 42                                          |
| Befestigungsschraube zum Stoffschieber                           |                                  |                                        |                                                 |
| Fastening screw for feed dog                                     | 11 100 174 15                    | ì                                      | 18                                              |
| Vis de fixation de griffe                                        | 11-108 174-15                    |                                        | '                                               |
| Tornillo para fijación del transportador                         |                                  |                                        |                                                 |
| Befestigungsschraube zur Stichplatte                             |                                  |                                        |                                                 |
| Fastening screw for needle plate                                 | 21 700 170 15                    |                                        | 18                                              |
| Vis de fixation de plaque à aiguille                             | 91-700 173-15                    |                                        | 10                                              |
| Tornillo para fijación de la placa de aguja                      |                                  |                                        |                                                 |
| Messer / Knife                                                   | 91-173 919-05                    | -900/56                                | 28                                              |
| Couteau / Cuchilla                                               | 91-176 098-05                    | -900/61                                | 28                                              |
| Befestigungsschraube zum Messer                                  |                                  |                                        |                                                 |
| Fastening screw for knife                                        |                                  | 1 000/                                 | 28                                              |
| rastening screw for kine Vis de fixation du couteau              | 11-130 089-15                    | -900/                                  | ا ا                                             |
| Vis de fixation du codieau Tornillo para fijación de la cuchilla |                                  |                                        |                                                 |
| Kapsellüfter                                                     |                                  |                                        |                                                 |
| ·                                                                |                                  |                                        | 20, 28                                          |
| Bobbin case opener                                               | 91-176 395-91                    |                                        | 20, 20                                          |
| Degageur de capsule<br>Librador del hilo                         |                                  |                                        |                                                 |
| Fadenfänger / Thread catcher                                     | 91-176 357-05                    | -900/56                                | 29                                              |
| Attende # / Carabiles                                            | 91-176 094-05                    | -900/61                                | 29                                              |
| Attrape-fil / Cazahilos                                          |                                  | 1                                      |                                                 |
| Fadenklemme                                                      |                                  | 2001                                   | 100                                             |
| Thread trapper                                                   | 91-166 286-91                    | -900/                                  | 28                                              |
| Pince-fil                                                        |                                  |                                        |                                                 |
| Pinza sujetahilos                                                |                                  |                                        |                                                 |
| Magnet                                                           | ļ                                |                                        |                                                 |
| Solenoid                                                         | 71-17 00-0131                    | -900/                                  | 34                                              |
| Electro-aimant                                                   | 1                                | 1                                      |                                                 |
| Electroimán                                                      |                                  |                                        |                                                 |