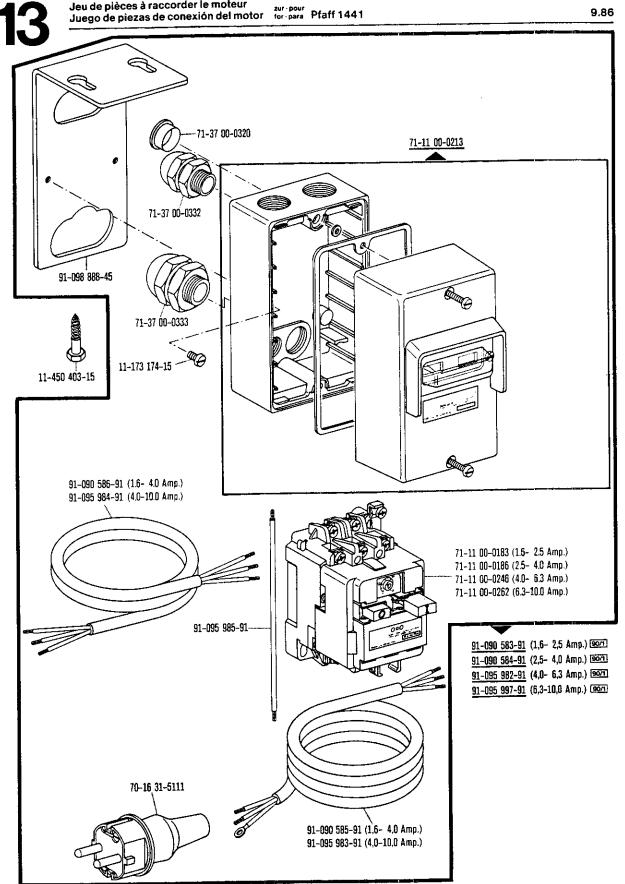

Cortahilos

Bausatz Kit -910/04 = No. 91-176 022-70 Jeu de pièces Juego de piezas

zur pour for para Pfaff 1441

Wartungseinheit -925/02 erforderlich Conditioning unit -925/02 required Conditionneur d'air comprimé -925/02 nécessaire