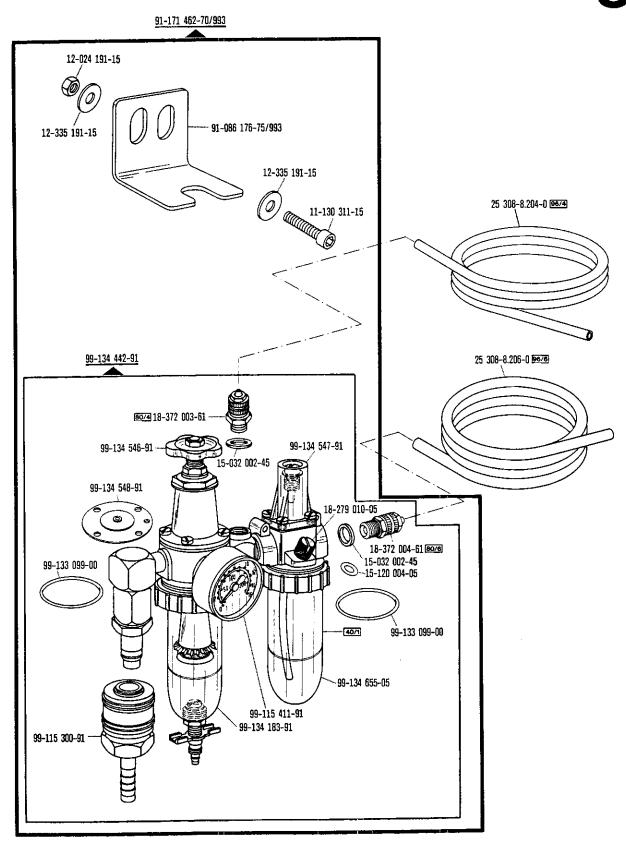

Cortahilos

Bausatz Kit -910/04 = No. 91-176 022-70 Jeu de pièces Juego de piezas

zur pour for para Pfaff 1441

Wartungseinheit -925/02 erforderlich Conditioning unit -925/02 required Conditionneur d'air comprimé -925/02 nécessaire