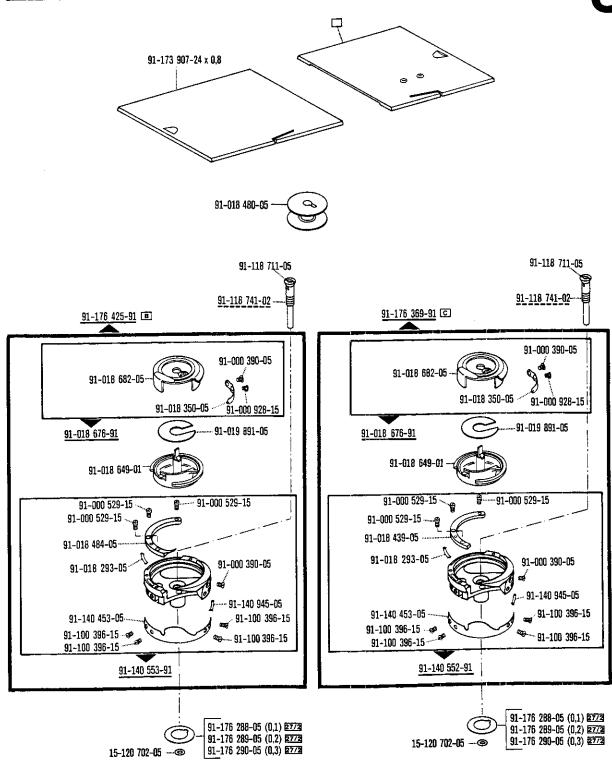

| Teilebenennung<br>Nomenclature<br>Désignation de la pièce<br>Denominación de la pieza                                                             | Bestellnummer<br>Ordering number<br>N° de c <sup>de</sup><br>Nº de pedido | Unterklasse<br>Subclass<br>Sous-classe<br>Subclase | Abgebildet auf Seite:<br>See page:<br>Voir page:<br>Ilustrada en la pág.: |
|---------------------------------------------------------------------------------------------------------------------------------------------------|---------------------------------------------------------------------------|----------------------------------------------------|---------------------------------------------------------------------------|
| Nadeln System Needle system Aiguille système Agujas sistema                                                                                       |                                                                           |                                                    | 13, 42                                                                    |
| Nadelbefestigungsschraube<br>Needle set screw<br>Vis de fixation de l'aiguille<br>Tornillo de sujeción de la aguja                                | 91-173 664-15                                                             |                                                    | 13                                                                        |
| Klemmschraube zur Nadelstange<br>Needle bar clamp screw<br>Vis de serrage pour la barre à aiguille<br>Tornillo de sujeción para la barra de aguja | 11-039 225-15                                                             |                                                    | 12                                                                        |
| Fadenhebel vollst. Take up lever, compl. Releveur de fil cplt. Palanca tirahilos completa                                                         | 91-176 311-91                                                             |                                                    | 12                                                                        |
| Fadenführung / Thread guide                                                                                                                       | 91-118 430-25                                                             |                                                    | 12                                                                        |
| Guide-fil / Guiahilos                                                                                                                             | 91-069 585-25                                                             |                                                    | 42                                                                        |
| Fadenvorspannung / Primary tension                                                                                                                | 91-056 579-21                                                             |                                                    | 42                                                                        |
| Prétension / Tensahilos previo Fadenführungsstift / Thread guide pin                                                                              | 91-176 319-05                                                             |                                                    | 12                                                                        |
| Broche guide-fil / Espiga guiahilos Fadenanzugsfeder Thread check spring Ressort contrôleur de fil Muelle recuperador del hilo                    | 91-176 329-05                                                             |                                                    | 12                                                                        |
| Spannungsscheibe Tension disc Disque de tension Platillo tensor                                                                                   | 91-002 065-05                                                             |                                                    | 12                                                                        |
| Spannungsbolzen Stud for thread tension Boulon de tension de fil Pasador para tensahilos                                                          | 91-176 337-15                                                             |                                                    | 12                                                                        |
| Reibrad zum Spuler<br>Friction wheel for winder<br>Roue de friction du dévidoir<br>Rueda de fricción del devanador                                | 91-118 934-91                                                             |                                                    | 16                                                                        |
| Mitnehmefeder<br>Spring<br>Ressort entraineur<br>Muelle                                                                                           | 91-171 049-05                                                             |                                                    | 16                                                                        |
| Biegefeder Spring Ressort de flexion Muelle de flexion                                                                                            | 91-118 683-05                                                             |                                                    | 16                                                                        |
| Flachzahnriemen Flat-toothed belt Courroie dentée plate Correa dentada plana                                                                      | 91-118 569-04 2                                                           |                                                    | 16                                                                        |
| Greifer vollst.                                                                                                                                   | 91-140 538-91 🗉                                                           | 19                                                 |                                                                           |
| Hook compl.                                                                                                                                       | 91-140 539-91©                                                            |                                                    | 19                                                                        |
| Crochet cplt.                                                                                                                                     | 91-176 425-91®                                                            | -900/                                              | 27                                                                        |
| Garfio completo                                                                                                                                   | 91-176 369-91©                                                            | -900/                                              | 27                                                                        |

| Teilebenennung<br>Nomenclature                                   | Bestellnummer<br>Ordering number | Unterklasse<br>Subclass<br>Sous-classe | Abgebildet auf Seite<br>See page:<br>Voir page: |
|------------------------------------------------------------------|----------------------------------|----------------------------------------|-------------------------------------------------|
| Désignation de la pièce<br>Denominación de la pieza              | Nº de c₫<br>Nº de pedido         | Subclase                               | ilustrada en la pág.                            |
|                                                                  | 142 00 500100                    |                                        |                                                 |
| Befestigungsschraube zum Greifer                                 |                                  |                                        |                                                 |
| Fastening screw for hook                                         | 91-118 741-02                    | i                                      | 19, 27                                          |
| /is de fixation du crochet                                       |                                  |                                        |                                                 |
| Fornillo para fijación del garfio                                |                                  |                                        |                                                 |
| Befestigungsschraube zum Greiferbügel                            |                                  |                                        |                                                 |
| astening screw for hook gib                                      | 91-000 529-15                    |                                        | 19, 27                                          |
| /is de fixation de l'archet de crochet                           |                                  |                                        |                                                 |
| Fornillo para fijación del arco del garfio                       |                                  | <del></del>                            |                                                 |
| Spulenkapse!                                                     | 91-018 348-91                    |                                        | 19                                              |
| Bobbin case                                                      |                                  |                                        |                                                 |
| Boîte à canette                                                  | 91-018 676-91                    | -900/                                  | 27                                              |
| Cápsula de la canilla                                            |                                  |                                        |                                                 |
| Spannungsfeder zur Spulenkapsel                                  |                                  |                                        |                                                 |
| Tension spring for bobbin case                                   | 91-018 350-05                    |                                        | 19, 27                                          |
| Ressort de tension pour boîte à canette                          | 1 0. 0.000                       |                                        |                                                 |
| Muelle tensor para la cápsula de la canilla                      |                                  |                                        |                                                 |
| Befestigungsschraube zur Spannungsfeder                          |                                  |                                        |                                                 |
| Fastening screw for tension spring                               | 91-000 390-05                    |                                        | 19, 27                                          |
| Vis de fixation du ressort de tension                            | 91-000 390-03                    |                                        | 1,                                              |
| Tornillo para fijación del muelle tensor                         |                                  |                                        |                                                 |
| Regulierschraube zur Spannungsfeder                              |                                  |                                        |                                                 |
| Regulating screw for tension spring                              | 91-000 928-15                    |                                        | 19, 27                                          |
| Vis de réglage pour ressort de tension                           | 91-000 926-13                    |                                        | '                                               |
| Tornillo regulador del muelle tensor                             |                                  |                                        |                                                 |
| Spule / Bobbin                                                   | 91-018 339-05                    |                                        | 19, 42                                          |
| Canette / Canilla                                                | 91-018 480-05                    | -900/                                  | 27, 42                                          |
| Befestigungsschraube zum Stoffschieber                           |                                  |                                        |                                                 |
| Fastening screw for feed dog                                     | 11 100 174 15                    | ì                                      | 18                                              |
| Vis de fixation de griffe                                        | 11-108 174-15                    |                                        | '                                               |
| Tornillo para fijación del transportador                         |                                  |                                        |                                                 |
| Befestigungsschraube zur Stichplatte                             |                                  |                                        |                                                 |
| Fastening screw for needle plate                                 | 21 700 170 15                    |                                        | 18                                              |
| Vis de fixation de plaque à aiguille                             | 91-700 173-15                    |                                        | 10                                              |
| Tornillo para fijación de la placa de aguja                      |                                  |                                        |                                                 |
| Messer / Knife                                                   | 91-173 919-05                    | -900/56                                | 28                                              |
| Couteau / Cuchilla                                               | 91-176 098-05                    | -900/61                                | 28                                              |
| Befestigungsschraube zum Messer                                  |                                  |                                        |                                                 |
| Fastening screw for knife                                        |                                  | 1 000/                                 | 28                                              |
| rastening screw for kine Vis de fixation du couteau              | 11-130 089-15                    | -900/                                  | ا ا                                             |
| Vis de fixation du codieau Tornillo para fijación de la cuchilla |                                  |                                        |                                                 |
| Kapsellüfter                                                     |                                  |                                        |                                                 |
| ·                                                                |                                  |                                        | 20, 28                                          |
| Bobbin case opener                                               | 91-176 395-91                    |                                        | 20, 20                                          |
| Degageur de capsule<br>Librador del hilo                         |                                  |                                        |                                                 |
| Fadenfänger / Thread catcher                                     | 91-176 357-05                    | -900/56                                | 29                                              |
| Attende # / Carabiles                                            | 91-176 094-05                    | -900/61                                | 29                                              |
| Attrape-fil / Cazahilos                                          |                                  | 1                                      |                                                 |
| Fadenklemme                                                      |                                  | 2001                                   | 100                                             |
| Thread trapper                                                   | 91-166 286-91                    | -900/                                  | 28                                              |
| Pince-fil                                                        |                                  |                                        |                                                 |
| Pinza sujetahilos                                                |                                  |                                        |                                                 |
| Magnet                                                           | ļ                                |                                        |                                                 |
| Solenoid                                                         | 71-17 00-0131                    | -900/                                  | 34                                              |
| Electro-aimant                                                   | 1                                | 1                                      |                                                 |
| Electroimán                                                      |                                  |                                        |                                                 |