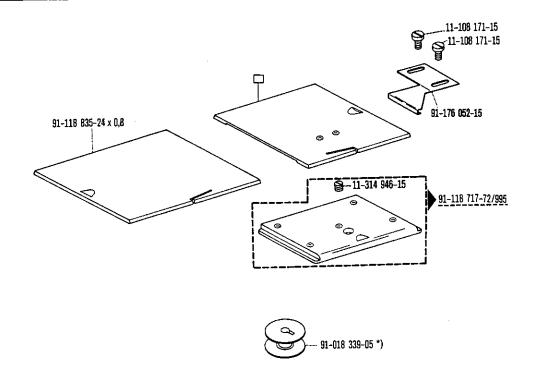

Grundplattenteile

siehe Erläuterungen Register 0 see explanations in section 0 voir légende registre 0 ver explicaciones del registro 0 \*) Für -900/... siehe Register 5 For -900/... see Section 5 Pour -900/... voir Registre 5 Para -900/... véase Registro 5