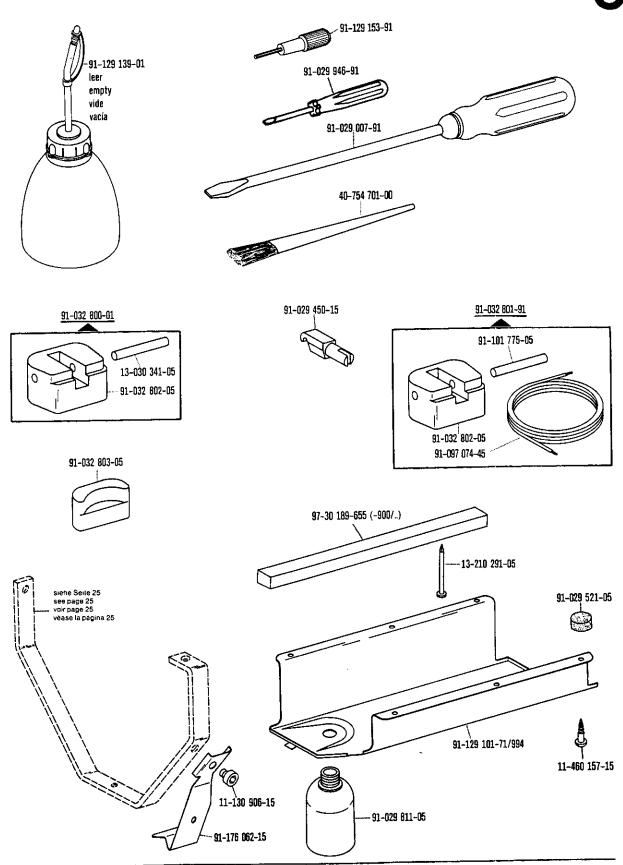

0.1

Depotteile Distributor stock part Pièces en stock à l'agence Repuestos urgentes

Unterklassenabhängige Teile (Nähwerkzeuge) siehe Unterklassen-Ausstattung
Subclass-dependent parts (gauge parts), see "Equipment of subclasses"
Pour les pièces (organes de couture) fonction des ss.-cl., voir "Equipement des sous-classes"
Para las piezas (órganos de costura) dependientes de la subclase véase "Composición de las Subclases"

| Teilebenennung<br>Nomenclature<br>Désignation de la pièce<br>Denominación de la pieza                                                             | Bestellnummer<br>Ordering number<br>N° de c <sup>de</sup><br>Nº de pedido | Unterklasse<br>Subclass<br>Sous-classe<br>Subclase | Abgebildet auf Seite:<br>See page:<br>Voir page:<br>Ilustrada en la pág.: |
|---------------------------------------------------------------------------------------------------------------------------------------------------|---------------------------------------------------------------------------|----------------------------------------------------|---------------------------------------------------------------------------|
| Nadeln System Needle system Aiguille système Agujas sistema                                                                                       |                                                                           |                                                    | 13, 42                                                                    |
| Nadelbefestigungsschraube<br>Needle set screw<br>Vis de fixation de l'aiguille<br>Tornillo de sujeción de la aguja                                | 91-173 664-15                                                             |                                                    | 13                                                                        |
| Klemmschraube zur Nadelstange<br>Needle bar clamp screw<br>Vis de serrage pour la barre à aiguille<br>Tornillo de sujeción para la barra de aguja | 11-039 225-15                                                             |                                                    | 12                                                                        |
| Fadenhebel vollst. Take up lever, compl. Releveur de fil cplt. Palanca tirahilos completa                                                         | 91-176 311-91                                                             |                                                    | 12                                                                        |
| Fadenführung / Thread guide                                                                                                                       | 91-118 430-25                                                             |                                                    | 12                                                                        |
| Guide-fil / Guiahilos                                                                                                                             | 91-069 585-25                                                             |                                                    | 42                                                                        |
| Fadenvorspannung / Primary tension                                                                                                                | 91-056 579-21                                                             |                                                    | 42                                                                        |
| Prétension / Tensahilos previo Fadenführungsstift / Thread guide pin                                                                              | 91-176 319-05                                                             |                                                    | 12                                                                        |
| Broche guide-fil / Espiga guiahilos Fadenanzugsfeder Thread check spring Ressort contrôleur de fil Muelle recuperador del hilo                    | 91-176 329-05                                                             |                                                    | 12                                                                        |
| Spannungsscheibe Tension disc Disque de tension Platillo tensor                                                                                   | 91-002 065-05                                                             |                                                    | 12                                                                        |
| Spannungsbolzen Stud for thread tension Boulon de tension de fil Pasador para tensahilos                                                          | 91-176 337-15                                                             |                                                    | 12                                                                        |
| Reibrad zum Spuler<br>Friction wheel for winder<br>Roue de friction du dévidoir<br>Rueda de fricción del devanador                                | 91-118 934-91                                                             |                                                    | 16                                                                        |
| Mitnehmefeder<br>Spring<br>Ressort entraineur<br>Muelle                                                                                           | 91-171 049-05                                                             |                                                    | 16                                                                        |
| Biegefeder Spring Ressort de flexion Muelle de flexion                                                                                            | 91-118 683-05                                                             |                                                    | 16                                                                        |
| Flachzahnriemen Flat-toothed belt Courroie dentée plate Correa dentada plana                                                                      | 91-118 569-04 2                                                           |                                                    | 16                                                                        |
| Greifer vollst.                                                                                                                                   | 91-140 538-91 🗉                                                           | 19                                                 |                                                                           |
| Hook compl.                                                                                                                                       | 91-140 539-91©                                                            |                                                    | 19                                                                        |
| Crochet cplt.                                                                                                                                     | 91-176 425-91®                                                            | -900/                                              | 27                                                                        |
| Garfio completo                                                                                                                                   | 91-176 369-91©                                                            | -900/                                              | 27                                                                        |

Unterklassenabhängige Teile (Nähwerkzeuge) siehe Unterklassen-Ausstattung
Subclass-dependent parts (gauge parts), see "Equipment of subclasses"
Pour les pièces (organes de couture) fonction des ss.-cl., voir "Equipement des sous-classes"
Para las piezas (órganos de costura) dependientes de la subclase véase "Composición de las Subclases"

| Teilebenennung<br>Nomenclature                                   | Bestellnummer<br>Ordering number | Unterklasse<br>Subclass<br>Sous-classe | Abgebildet auf Seite<br>See page:<br>Voir page: |
|------------------------------------------------------------------|----------------------------------|----------------------------------------|-------------------------------------------------|
| Désignation de la pièce<br>Denominación de la pieza              | Nº de c₫<br>Nº de pedido         | Subclase                               | ilustrada en la pág.                            |
|                                                                  | 142 00 500100                    |                                        |                                                 |
| Befestigungsschraube zum Greifer                                 |                                  |                                        |                                                 |
| Fastening screw for hook                                         | 91-118 741-02                    | i                                      | 19, 27                                          |
| /is de fixation du crochet                                       |                                  |                                        |                                                 |
| Fornillo para fijación del garfio                                |                                  |                                        |                                                 |
| Befestigungsschraube zum Greiferbügel                            |                                  |                                        |                                                 |
| astening screw for hook gib                                      | 91-000 529-15                    |                                        | 19, 27                                          |
| /is de fixation de l'archet de crochet                           |                                  |                                        |                                                 |
| Fornillo para fijación del arco del garfio                       |                                  | <del></del>                            |                                                 |
| Spulenkapse!                                                     | 91-018 348-91                    |                                        | 19                                              |
| Bobbin case                                                      |                                  |                                        |                                                 |
| Boîte à canette                                                  | 91-018 676-91                    | -900/                                  | 27                                              |
| Cápsula de la canilla                                            |                                  |                                        |                                                 |
| Spannungsfeder zur Spulenkapsel                                  |                                  |                                        |                                                 |
| Tension spring for bobbin case                                   | 91-018 350-05                    |                                        | 19, 27                                          |
| Ressort de tension pour boîte à canette                          | 1 0. 0.000                       |                                        |                                                 |
| Muelle tensor para la cápsula de la canilla                      |                                  |                                        |                                                 |
| Befestigungsschraube zur Spannungsfeder                          |                                  |                                        |                                                 |
| Fastening screw for tension spring                               | 91-000 390-05                    |                                        | 19, 27                                          |
| Vis de fixation du ressort de tension                            | 91-000 390-03                    |                                        | 1,                                              |
| Tornillo para fijación del muelle tensor                         |                                  |                                        |                                                 |
| Regulierschraube zur Spannungsfeder                              |                                  |                                        |                                                 |
| Regulating screw for tension spring                              | 91-000 928-15                    |                                        | 19, 27                                          |
| Vis de réglage pour ressort de tension                           | 91-000 926-13                    |                                        | '                                               |
| Tornillo regulador del muelle tensor                             |                                  |                                        |                                                 |
| Spule / Bobbin                                                   | 91-018 339-05                    |                                        | 19, 42                                          |
| Canette / Canilla                                                | 91-018 480-05                    | -900/                                  | 27, 42                                          |
| Befestigungsschraube zum Stoffschieber                           |                                  |                                        |                                                 |
| Fastening screw for feed dog                                     | 11 100 174 15                    | ì                                      | 18                                              |
| Vis de fixation de griffe                                        | 11-108 174-15                    |                                        | '                                               |
| Tornillo para fijación del transportador                         |                                  |                                        |                                                 |
| Befestigungsschraube zur Stichplatte                             |                                  |                                        |                                                 |
| Fastening screw for needle plate                                 | 21 700 170 15                    |                                        | 18                                              |
| Vis de fixation de plaque à aiguille                             | 91-700 173-15                    |                                        | 10                                              |
| Tornillo para fijación de la placa de aguja                      |                                  |                                        |                                                 |
| Messer / Knife                                                   | 91-173 919-05                    | -900/56                                | 28                                              |
| Couteau / Cuchilla                                               | 91-176 098-05                    | -900/61                                | 28                                              |
| Befestigungsschraube zum Messer                                  |                                  |                                        |                                                 |
| Fastening screw for knife                                        |                                  | 1 000/                                 | 28                                              |
| rastening screw for kine Vis de fixation du couteau              | 11-130 089-15                    | -900/                                  | ا ا                                             |
| Vis de fixation du codieau Tornillo para fijación de la cuchilla |                                  |                                        |                                                 |
| Kapsellüfter                                                     |                                  |                                        |                                                 |
| ·                                                                |                                  |                                        | 20, 28                                          |
| Bobbin case opener                                               | 91-176 395-91                    |                                        | 20, 20                                          |
| Degageur de capsule<br>Librador del hilo                         |                                  |                                        |                                                 |
| Fadenfänger / Thread catcher                                     | 91-176 357-05                    | -900/56                                | 29                                              |
| Attende # / Carabiles                                            | 91-176 094-05                    | -900/61                                | 29                                              |
| Attrape-fil / Cazahilos                                          |                                  | 1                                      |                                                 |
| Fadenklemme                                                      |                                  | 2001                                   | 100                                             |
| Thread trapper                                                   | 91-166 286-91                    | -900/                                  | 28                                              |
| Pince-fil                                                        |                                  |                                        |                                                 |
| Pinza sujetahilos                                                |                                  |                                        |                                                 |
| Magnet                                                           | ļ                                |                                        |                                                 |
| Solenoid                                                         | 71-17 00-0131                    | -900/                                  | 34                                              |
| Electro-aimant                                                   | 1                                | 1                                      |                                                 |
| Electroimán                                                      |                                  |                                        |                                                 |