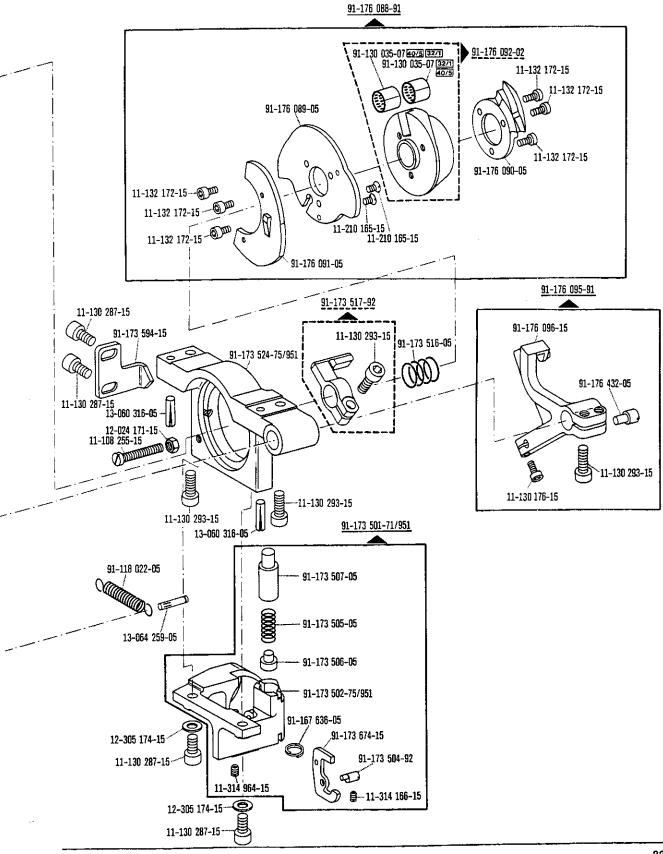

Grundplattenteile

siehe Erläuterungen Register 0 see explanations in section 0 voir légende registre 0 ver explicaciones del registro 0 \*) Für -900/... siehe Register 5 For -900/... see Section 5 Pour -900/... voir Registre 5 Para -900/... véase Registro 5

siehe Erläuterungen Register 0 see explanations in section 0 voir legende registre 0 ver explicaciones del registro 0

25

\*) Für -900/... siehe Register 5 For -900/... see Section 5 Pour -900/... voir Registre 5 Para -900/... véase Registro 5