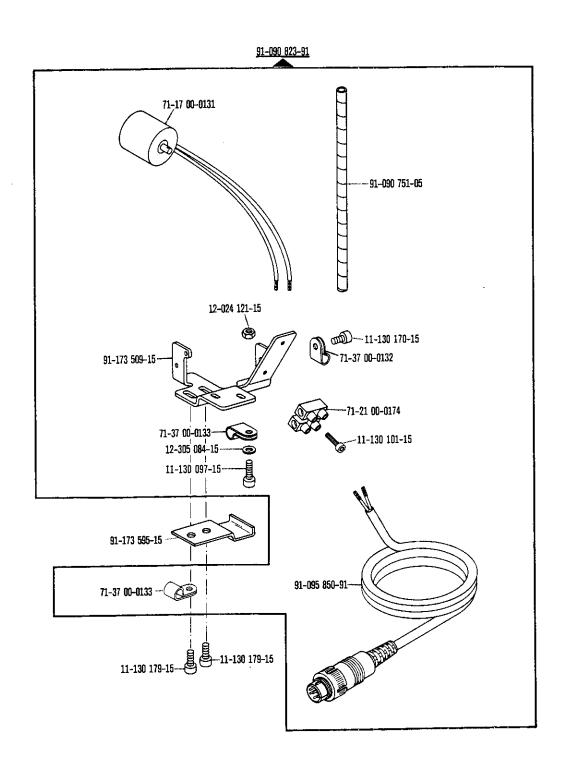

| Teilebenennung<br>Nomenclature                                   | Bestellnummer<br>Ordering number | Unterklasse<br>Subclass<br>Sous-classe | Abgebildet auf Seite<br>See page:<br>Voir page: |
|------------------------------------------------------------------|----------------------------------|----------------------------------------|-------------------------------------------------|
| Désignation de la pièce<br>Denominación de la pieza              | Nº de c₫<br>Nº de pedido         | Subclase                               | ilustrada en la pág.                            |
|                                                                  | 142 00 500100                    |                                        |                                                 |
| Befestigungsschraube zum Greifer                                 |                                  |                                        |                                                 |
| Fastening screw for hook                                         | 91-118 741-02                    | i                                      | 19, 27                                          |
| /is de fixation du crochet                                       |                                  |                                        |                                                 |
| Fornillo para fijación del garfio                                |                                  |                                        |                                                 |
| Befestigungsschraube zum Greiferbügel                            |                                  |                                        |                                                 |
| astening screw for hook gib                                      | 91-000 529-15                    |                                        | 19, 27                                          |
| /is de fixation de l'archet de crochet                           |                                  |                                        |                                                 |
| Fornillo para fijación del arco del garfio                       |                                  | <del></del>                            |                                                 |
| Spulenkapse!                                                     | 91-018 348-91                    |                                        | 19                                              |
| Bobbin case                                                      |                                  |                                        |                                                 |
| Boîte à canette                                                  | 91-018 676-91                    | -900/                                  | 27                                              |
| Cápsula de la canilla                                            |                                  |                                        |                                                 |
| Spannungsfeder zur Spulenkapsel                                  |                                  |                                        |                                                 |
| Tension spring for bobbin case                                   | 91-018 350-05                    |                                        | 19, 27                                          |
| Ressort de tension pour boîte à canette                          | 1 0. 0.000                       |                                        |                                                 |
| Muelle tensor para la cápsula de la canilla                      |                                  |                                        |                                                 |
| Befestigungsschraube zur Spannungsfeder                          |                                  |                                        |                                                 |
| Fastening screw for tension spring                               | 91-000 390-05                    |                                        | 19, 27                                          |
| Vis de fixation du ressort de tension                            | 91-000 390-03                    |                                        | 1,                                              |
| Tornillo para fijación del muelle tensor                         |                                  |                                        |                                                 |
| Regulierschraube zur Spannungsfeder                              |                                  |                                        |                                                 |
| Regulating screw for tension spring                              | 91-000 928-15                    |                                        | 19, 27                                          |
| Vis de réglage pour ressort de tension                           | 91-000 926-13                    |                                        | '                                               |
| Tornillo regulador del muelle tensor                             |                                  |                                        |                                                 |
| Spule / Bobbin                                                   | 91-018 339-05                    |                                        | 19, 42                                          |
| Canette / Canilla                                                | 91-018 480-05                    | -900/                                  | 27, 42                                          |
| Befestigungsschraube zum Stoffschieber                           |                                  |                                        |                                                 |
| Fastening screw for feed dog                                     | 11 100 174 15                    | ì                                      | 18                                              |
| Vis de fixation de griffe                                        | 11-108 174-15                    |                                        | '                                               |
| Tornillo para fijación del transportador                         |                                  |                                        |                                                 |
| Befestigungsschraube zur Stichplatte                             |                                  |                                        |                                                 |
| Fastening screw for needle plate                                 | 21 700 170 15                    |                                        | 18                                              |
| Vis de fixation de plaque à aiguille                             | 91-700 173-15                    |                                        | 10                                              |
| Tornillo para fijación de la placa de aguja                      |                                  |                                        |                                                 |
| Messer / Knife                                                   | 91-173 919-05                    | -900/56                                | 28                                              |
| Couteau / Cuchilla                                               | 91-176 098-05                    | -900/61                                | 28                                              |
| Befestigungsschraube zum Messer                                  |                                  |                                        |                                                 |
| Fastening screw for knife                                        |                                  | 1 000/                                 | 28                                              |
| rastening screw for kine Vis de fixation du couteau              | 11-130 089-15                    | -900/                                  | ا ا                                             |
| Vis de fixation du codieau Tornillo para fijación de la cuchilla |                                  |                                        |                                                 |
| Kapsellüfter                                                     |                                  |                                        |                                                 |
| ·                                                                |                                  |                                        | 20, 28                                          |
| Bobbin case opener                                               | 91-176 395-91                    |                                        | 20, 20                                          |
| Degageur de capsule<br>Librador del hilo                         |                                  |                                        |                                                 |
| Fadenfänger / Thread catcher                                     | 91-176 357-05                    | -900/56                                | 29                                              |
| Attende # / Carabiles                                            | 91-176 094-05                    | -900/61                                | 29                                              |
| Attrape-fil / Cazahilos                                          |                                  | 1                                      |                                                 |
| Fadenklemme                                                      |                                  | 2001                                   | 100                                             |
| Thread trapper                                                   | 91-166 286-91                    | -900/                                  | 28                                              |
| Pince-fil                                                        |                                  |                                        |                                                 |
| Pinza sujetahilos                                                |                                  |                                        |                                                 |
| Magnet                                                           | ļ                                |                                        |                                                 |
| Solenoid                                                         | 71-17 00-0131                    | -900/                                  | 34                                              |
| Electro-aimant                                                   | 1                                | 1                                      |                                                 |
| Electroimán                                                      |                                  |                                        |                                                 |