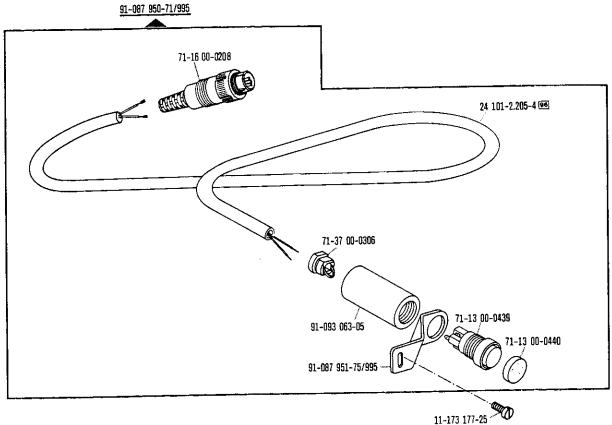

Cortahilos

Bausatz Kit -910/04 = No. 91-176 022-70 Jeu de pièces Juego de piezas

zur pour for para Pfaff 1441

Wartungseinheit -925/02 erforderlich Conditioning unit -925/02 required Conditionneur d'air comprimé -925/02 nécessaire

siehe Erläuterungen Register 0
see explanations in section 0
voir legende registre 0
ver explicaciones del registro 0

Beinhaltet Presserfußautomatik –910/04 With automatic presser foot lifter –910/04 Relève-pied compris. –910/04 Alzaprensatelas automático –910/04