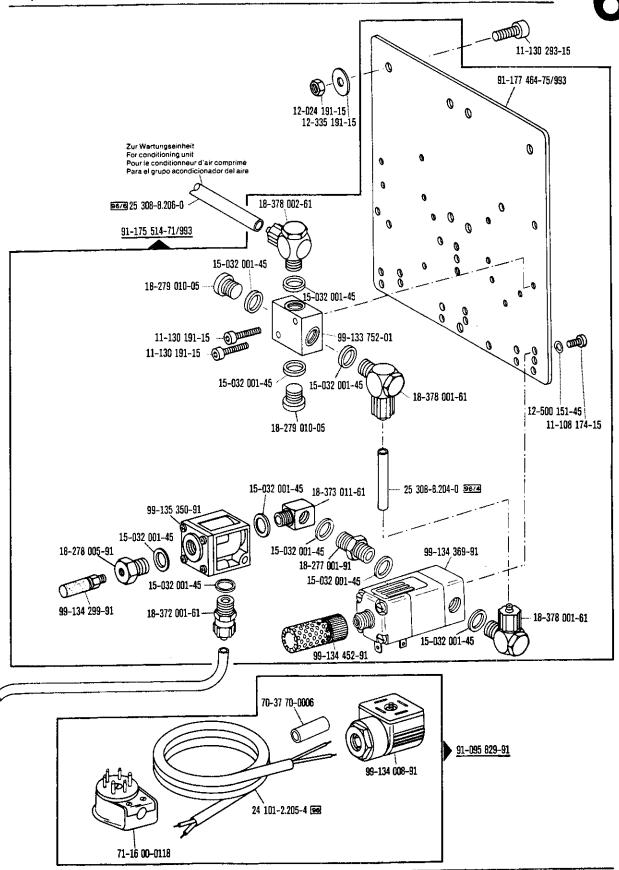

gister 0
see explanations in section 0 voir légende registre 0 ver explicaciones del registro 0









siehe Erläuterungen Register 0 see explanations in section 0 voir légende registre 0 ver explicaciones del registro 0

5



siehe Erläuterungen Register 0 see explanations in section 0 voir légende registre 0 ver explicaciones del registro 0



siehe Erläuterungen Register 0 see explanations in section 0 voir légende registre 0 ver explicaciones del registro 0



siehe Erläuterungen Register 0 see explanations in section 0 voir légende registre 0 ver explicaciones del registro 0



siehe Erläuterungen Register 0 see explanations in section 0 voir légende registre 0 ver explicaciones del registro 0

Cortahilos





Bausatz Kit -910/04 = No. 91-176 022-70 Jeu de pièces Juego de piezas





zur pour for para Pfaff 1441

Wartungseinheit -925/02 erforderlich Conditioning unit -925/02 required Conditionneur d'air comprimé -925/02 nécessaire



siehe Erläuterungen Register 0
see explanations in section 0
voir legende registre 0
ver explicaciones del registro 0

Beinhaltet Presserfußautomatik –910/04 With automatic presser foot lifter –910/04 Relève-pied compris. –910/04 Alzaprensatelas automático –910/04





siehe Erläuterungen Register 0 see explanations in section 0 voir légende registre 0 ver explicaciones del registro 0





siehe Edäuterungen Register 0 see explanations in section 0 voir lègende registre 0 ver explicaciones del registro 0









61-111 633-71

61-111 633-71 für Stoffschieber- und Nähfußhöhe for height of feed dog and presser foot pour hauteur de griffe