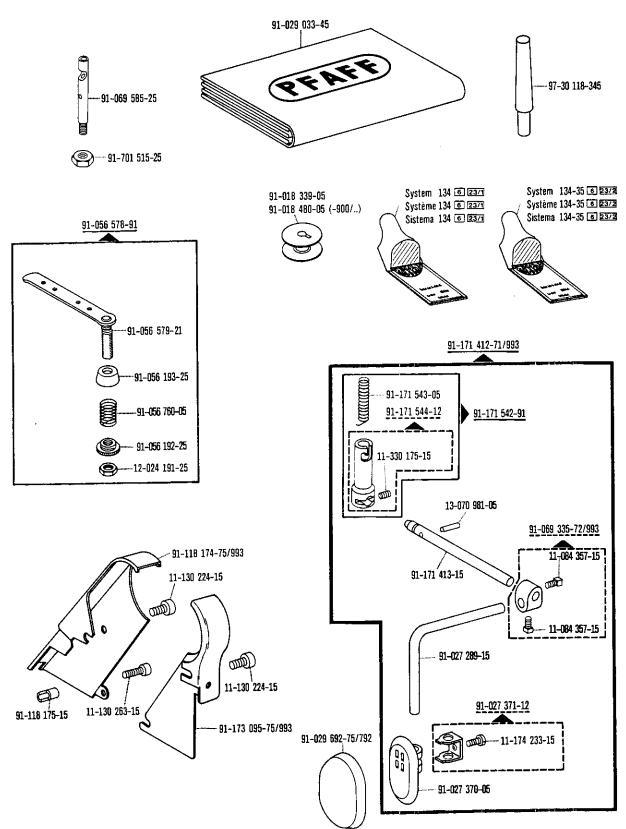

egistre 0 ver explicaciones del registro 0



siehe Erläuterungen Register 0 see explanations in section 0 voir légende registre 0 ver explicaciones del registro 0

Cortahilos





Bausatz Kit -910/04 = No. 91-176 022-70 Jeu de pièces Juego de piezas





zur pour for para Pfaff 1441

Wartungseinheit -925/02 erforderlich Conditioning unit -925/02 required Conditionneur d'air comprimé -925/02 nécessaire



siehe Erläuterungen Register 0
see explanations in section 0
voir legende registre 0
ver explicaciones del registro 0

Beinhaltet Presserfußautomatik –910/04 With automatic presser foot lifter –910/04 Relève-pied compris. –910/04 Alzaprensatelas automático –910/04





siehe Erläuterungen Register 0 see explanations in section 0 voir légende registre 0 ver explicaciones del registro 0





siehe Edäuterungen Register 0 see explanations in section 0 voir lègende registre 0 ver explicaciones del registro 0









61-111 633-71

61-111 633-71 für Stoffschieber- und Nähfußhöhe for height of feed dog and presser foot pour hauteur de griffe et de pied presseur para altura del transportador inferior y del prensatelas

für Schlingenhub for needle rise pour la remontes de l'aiguille para la puesta a punto de la aguja

Keilriemenscheiben-Tabelle Table of V-belt pulleys Tableau des poulies à gorge en V Tabla de poleas para correas en "V" Pfaff 1441

9.86



Diamètre de la poulie à gorge<sup>®</sup> en mm Diámetro de la polea para correa en "V" <sup>®</sup> Keilriemenscheiben-Durchmesser<sup>n</sup> in mm las piezas de poleas para correas Numero de pièce des poulies à gorge Número m