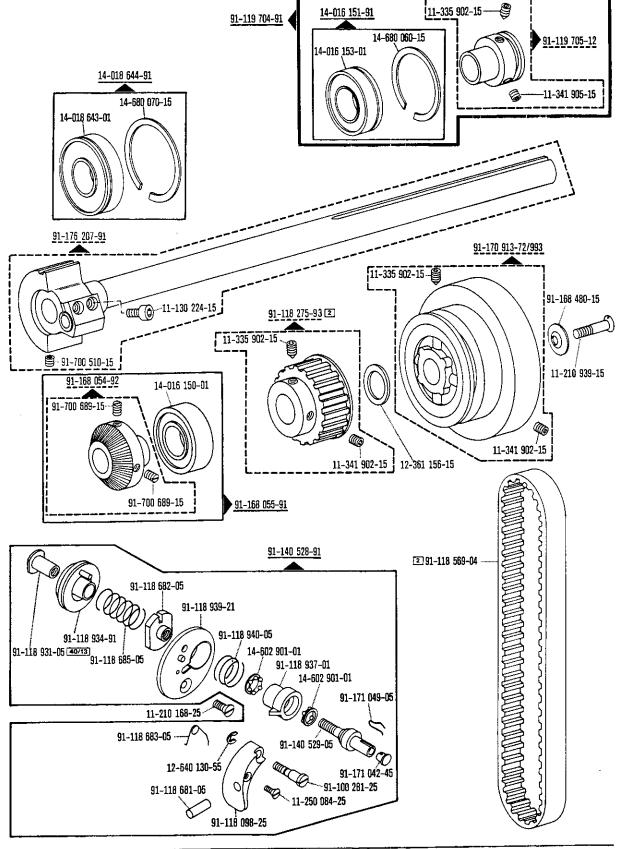

| Teilebenennung<br>Nomenclature<br>Désignation de la pièce<br>Denominación de la pieza                                                             | Bestellnummer<br>Ordering number<br>N° de c <sup>de</sup><br>Nº de pedido | Unterklasse<br>Subclass<br>Sous-classe<br>Subclase | Abgebildet auf Seite:<br>See page:<br>Voir page:<br>Ilustrada en la pág.: |
|---------------------------------------------------------------------------------------------------------------------------------------------------|---------------------------------------------------------------------------|----------------------------------------------------|---------------------------------------------------------------------------|
| Nadeln System Needle system Aiguille système Agujas sistema                                                                                       |                                                                           |                                                    | 13, 42                                                                    |
| Nadelbefestigungsschraube<br>Needle set screw<br>Vis de fixation de l'aiguille<br>Tornillo de sujeción de la aguja                                | 91-173 664-15                                                             |                                                    | 13                                                                        |
| Klemmschraube zur Nadelstange<br>Needle bar clamp screw<br>Vis de serrage pour la barre à aiguille<br>Tornillo de sujeción para la barra de aguja | 11-039 225-15                                                             |                                                    | 12                                                                        |
| Fadenhebel vollst. Take up lever, compl. Releveur de fil cplt. Palanca tirahilos completa                                                         | 91-176 311-91                                                             |                                                    | 12                                                                        |
| Fadenführung / Thread guide                                                                                                                       | 91-118 430-25                                                             |                                                    | 12                                                                        |
| Guide-fil / Guiahilos                                                                                                                             | 91-069 585-25                                                             |                                                    | 42                                                                        |
| Fadenvorspannung / Primary tension                                                                                                                | 91-056 579-21                                                             |                                                    | 42                                                                        |
| Prétension / Tensahilos previo Fadenführungsstift / Thread guide pin                                                                              | 91-176 319-05                                                             |                                                    | 12                                                                        |
| Broche guide-fil / Espiga guiahilos Fadenanzugsfeder Thread check spring Ressort contrôleur de fil Muelle recuperador del hilo                    | 91-176 329-05                                                             |                                                    | 12                                                                        |
| Spannungsscheibe Tension disc Disque de tension Platillo tensor                                                                                   | 91-002 065-05                                                             |                                                    | 12                                                                        |
| Spannungsbolzen Stud for thread tension Boulon de tension de fil Pasador para tensahilos                                                          | 91-176 337-15                                                             |                                                    | 12                                                                        |
| Reibrad zum Spuler<br>Friction wheel for winder<br>Roue de friction du dévidoir<br>Rueda de fricción del devanador                                | 91-118 934-91                                                             |                                                    | 16                                                                        |
| Mitnehmefeder<br>Spring<br>Ressort entraineur<br>Muelle                                                                                           | 91-171 049-05                                                             |                                                    | 16                                                                        |
| Biegefeder Spring Ressort de flexion Muelle de flexion                                                                                            | 91-118 683-05                                                             |                                                    | 16                                                                        |
| Flachzahnriemen Flat-toothed belt Courroie dentée plate Correa dentada plana                                                                      | 91-118 569-04 2                                                           |                                                    | 16                                                                        |
| Greifer vollst.                                                                                                                                   | 91-140 538-91 🗉                                                           | 19                                                 |                                                                           |
| Hook compl.                                                                                                                                       | 91-140 539-91©                                                            |                                                    | 19                                                                        |
| Crochet cplt.                                                                                                                                     | 91-176 425-91®                                                            | -900/                                              | 27                                                                        |
| Garfio completo                                                                                                                                   | 91-176 369-91©                                                            | -900/                                              | 27                                                                        |