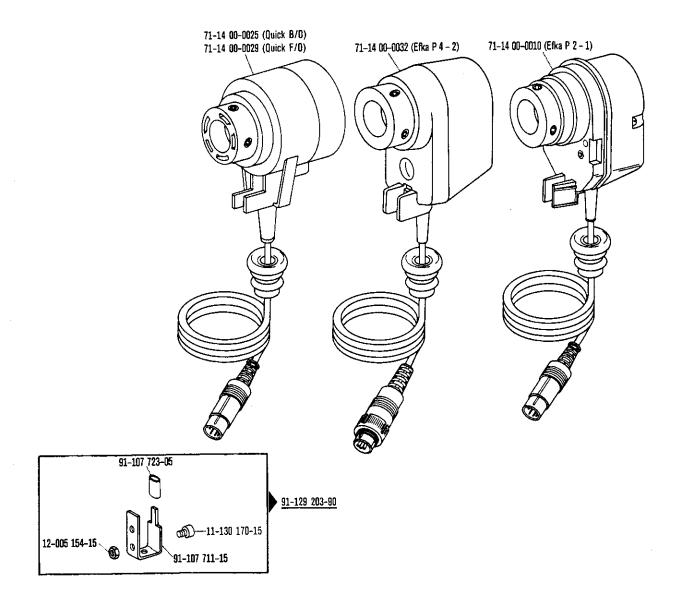

| No.           | Seite<br>Page<br>Pages<br>Página | No.           | Seite<br>Page<br>Pages<br>Página | No.           | Seite<br>Page<br>Pages<br>Página | No.                            | Seite Page<br>Page Pågir |
|---------------|----------------------------------|---------------|----------------------------------|---------------|----------------------------------|--------------------------------|--------------------------|
| 12-640 170-55 | 14                               | 14-215 124-13 | 18                               | 70-16 31-5111 | 46                               | 91-002 065-05                  | 10, 12                   |
| 12-640 190-55 | 26                               | 14-215 166-13 | 13                               | 70-16 32-0101 | 47                               | 91-002 262-25                  | 12                       |
| 12-640 200-55 | 26                               | 14-215 199-43 | 22                               | 70-37 70-0006 | 37, 39                           | 91-006 584-05                  | 12                       |
| 12-640 220-55 | 14                               | 14-602 901-01 | 16                               | 71-1100-0183  | 46, 47                           | 91-006 617-05                  | 21, 29                   |
| 13-030 310-05 | 15                               | 14-650 195-05 | 17                               | 71-11 00-0185 | 47                               | 91-008 966-05                  | 17                       |
| 13-030 341-05 | 43                               | 14-650 204-05 | 23                               | 71-1100-0186  | 46, 47                           | 91-009 343-05                  | 22                       |
| 13-033 004-05 | 20, 28                           | 14-650 275-05 | 23                               | 71-11 00-0213 | 44, 46, 47                       | 91-009 408-05                  | 22                       |
| 13-033 469-05 | 15, 25, 35                       | 14-680 030-15 | 20, 22, 23,                      | 71-1100-0246  | 46, 47                           | 91-010 185-05                  | 12                       |
| 13-052 142-15 | 26                               | 14-680 060-15 | 28<br>16, 21, 29                 | 71-11 00-0262 | 46                               | 91-011 391-05                  | 25                       |
| 13-052 247-15 | 31                               | 14-680 070-15 | 16, 30, 32                       | 71-13 00-0439 | 40                               | 91-013 153-05                  | 22                       |
| 13-060 316-05 | 31, 33, 35                       | 15-032 001-45 | 36, 37, 38,                      | 71-13 00-0440 | 40                               | 91-013 188-05                  | 22                       |
| 13-060 400-05 | 25, 35                           |               | 39                               | 71-14 00-0010 | 45                               | 91-018 293-05                  | 19, 27                   |
| 13-064 259-05 | 33                               | 15-032 002-45 | 41                               | 71-14 00-0025 | 45                               | 91-018 339-05                  | 11, 19, 42               |
| 13-064 239-05 | 25, 35                           | 15-120 004-05 | 41                               | 71-14 00-0029 | 45                               | 91-018346-01                   | 19                       |
| 13-070 981-05 | 36, 38, 42                       | 15-120 112-05 | 23                               | 71-14 00-0032 | 45                               | 91-018 348-91                  | 11, 19<br>19             |
| 13-210 291-05 | 43                               | 15-120 702-05 | 19, 23, 27                       | 71-16 00-0118 | 37,39                            | 91-018 349-05<br>91-018 350-05 | 19<br>11, 19, 27         |
| 14-010 173-01 | 24                               | 15-128 010-75 | 23                               | 71-16 00-0208 | 39,40                            | 91-018 350-05                  | 11, 19, 27               |
|               | 20, 28                           | 15-128 030-75 | 23                               | 71-17 00-0131 | 11,34                            | 91-018 480-05                  | 11, 27, 42               |
| 14-012 562-01 | 20, 26                           | 15-128 060-75 | 23                               | 71-21 00-0174 | 34                               | 91-018 484-05                  | 19, 27                   |
| 14-016 120-01 |                                  | 16-042 030-05 | 38                               | 71-37 00-0108 | 47                               | 91-018 649-01                  | 27                       |
| 14-016 150-01 | 16 21 20                         | 16-437 040-55 | 44                               | 71-37 00-0108 | 34                               | 91-018676-91                   | 11,27                    |
| 14-016 151-91 | 16, 21, 29                       | 16-437 080-55 | 44                               |               |                                  |                                | 27                       |
| 14-016 153-01 | 16, 21, 29                       | 18-277 001-91 | 37, 39                           | 71-37 00-0133 | 13,34                            | 91-018 682-05                  |                          |
| 14-016 171-91 | 30, 32                           | 18-278 005-91 | 37, 39                           | 71-37 00-0135 | 23                               | 91-019891-05                   | 19, 27                   |
| 14-016 173-01 | 30,32                            | 18-279 010-05 | 37, 39, 41                       | 71-37 00-0292 | 47                               | 91-020 490-15                  | 15                       |
| 14-017 120-01 | 20, 28                           | 18-372 001-61 | 37,39                            | 71-37 00-0306 | 40                               | 91-021 296-05                  | 23                       |
| 14-018 613-01 | 20, 22, 23,<br>28                | 18-372 003-61 | 41                               | 71-37 00-0320 | 46, 47                           | 91-027 289-15                  | 42                       |
| 14-018614-91  | 20, 22, 23,<br>28                | 18-372 004-61 | 41                               | 71-37 00-0332 | 46, 47                           | 91-027 370-05                  | 42                       |
| 14-018 643-01 | 28<br>16                         | 18-373011-61  | 37,39                            | 71-37 00-0333 | 46, 47                           | 91-027 371-12                  | 42                       |
| 14-018 644-91 | 16                               | 18-378 001-61 | 36, 37, 38,                      | 91-000 390-05 | 11, 19, 27                       | 91-029 007-91                  | 43                       |
| 14-215 013-13 | 12,18                            | 18-378 002-61 | 39<br>37,39                      | 91-000 529-15 | 11, 19, 27                       | 91-029 033-45                  | 42                       |
| 14-215 022-13 | 12, 20, 21,                      | 40-754 701-00 | 43                               | 91-000 742-15 | 12                               | 91-029 450-15                  | 43                       |
| 14-215 028-13 | 28, 29<br>15, 22                 | 61-111 633-71 | 44                               | 91-000 928-15 | 11, 19, 27                       | 91-029 450-15                  | 43                       |