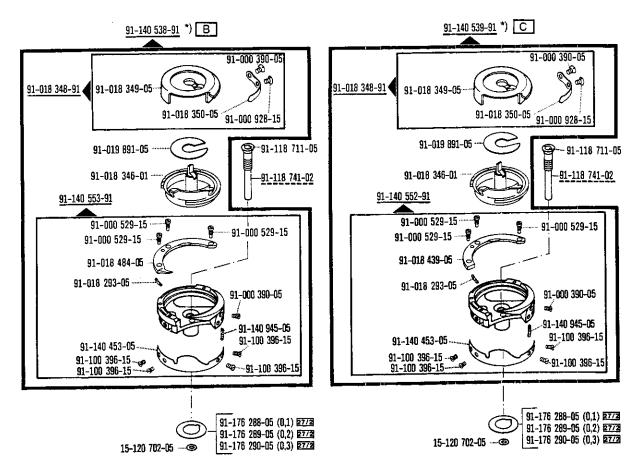

| Teilebenennung<br>Nomenclature<br>Désignation de la pièce<br>Denominación de la pieza                                                             | Bestellnummer<br>Ordering number<br>N° de c <sup>de</sup><br>Nº de pedido | Unterklasse<br>Subclass<br>Sous-classe<br>Subclase | Abgebildet auf Seite:<br>See page:<br>Voir page:<br>Ilustrada en la pág.: |
|---------------------------------------------------------------------------------------------------------------------------------------------------|---------------------------------------------------------------------------|----------------------------------------------------|---------------------------------------------------------------------------|
| Nadeln System Needle system Aiguille système Agujas sistema                                                                                       |                                                                           |                                                    | 13, 42                                                                    |
| Nadelbefestigungsschraube<br>Needle set screw<br>Vis de fixation de l'aiguille<br>Tornillo de sujeción de la aguja                                | 91-173 664-15                                                             |                                                    | 13                                                                        |
| Klemmschraube zur Nadelstange<br>Needle bar clamp screw<br>Vis de serrage pour la barre à aiguille<br>Tornillo de sujeción para la barra de aguja | 11-039 225-15                                                             |                                                    | 12                                                                        |
| Fadenhebel vollst. Take up lever, compl. Releveur de fil cplt. Palanca tirahilos completa                                                         | 91-176 311-91                                                             |                                                    | 12                                                                        |
| Fadenführung / Thread guide                                                                                                                       | 91-118 430-25                                                             |                                                    | 12                                                                        |
| Guide-fil / Guiahilos                                                                                                                             | 91-069 585-25                                                             |                                                    | 42                                                                        |
| Fadenvorspannung / Primary tension                                                                                                                | 91-056 579-21                                                             |                                                    | 42                                                                        |
| Prétension / Tensahilos previo Fadenführungsstift / Thread guide pin                                                                              | 91-176 319-05                                                             |                                                    | 12                                                                        |
| Broche guide-fil / Espiga guiahilos Fadenanzugsfeder Thread check spring Ressort contrôleur de fil Muelle recuperador del hilo                    | 91-176 329-05                                                             |                                                    | 12                                                                        |
| Spannungsscheibe Tension disc Disque de tension Platillo tensor                                                                                   | 91-002 065-05                                                             |                                                    | 12                                                                        |
| Spannungsbolzen Stud for thread tension Boulon de tension de fil Pasador para tensahilos                                                          | 91-176 337-15                                                             |                                                    | 12                                                                        |
| Reibrad zum Spuler<br>Friction wheel for winder<br>Roue de friction du dévidoir<br>Rueda de fricción del devanador                                | 91-118 934-91                                                             |                                                    | 16                                                                        |
| Mitnehmefeder<br>Spring<br>Ressort entraineur<br>Muelle                                                                                           | 91-171 049-05                                                             |                                                    | 16                                                                        |
| Biegefeder Spring Ressort de flexion Muelle de flexion                                                                                            | 91-118 683-05                                                             |                                                    | 16                                                                        |
| Flachzahnriemen Flat-toothed belt Courroie dentée plate Correa dentada plana                                                                      | 91-118 569-04 2                                                           |                                                    | 16                                                                        |
| Greifer vollst.                                                                                                                                   | 91-140 538-91 🗉                                                           | 19                                                 |                                                                           |
| Hook compl.                                                                                                                                       | 91-140 539-91©                                                            |                                                    | 19                                                                        |
| Crochet cplt.                                                                                                                                     | 91-176 425-91®                                                            | -900/                                              | 27                                                                        |
| Garfio completo                                                                                                                                   | 91-176 369-91©                                                            | -900/                                              | 27                                                                        |

| Teilebenennung<br>Nomenclature                                   | Bestellnummer<br>Ordering number | Unterklasse<br>Subclass<br>Sous-classe | Abgebildet auf Seite<br>See page:<br>Voir page: |
|------------------------------------------------------------------|----------------------------------|----------------------------------------|-------------------------------------------------|
| Désignation de la pièce<br>Denominación de la pieza              | Nº de c₫<br>Nº de pedido         | Subclase                               | ilustrada en la pág.                            |
|                                                                  | 142 00 500100                    |                                        |                                                 |
| Befestigungsschraube zum Greifer                                 |                                  |                                        |                                                 |
| Fastening screw for hook                                         | 91-118 741-02                    | i                                      | 19, 27                                          |
| /is de fixation du crochet                                       |                                  |                                        |                                                 |
| Fornillo para fijación del garfio                                |                                  |                                        |                                                 |
| Befestigungsschraube zum Greiferbügel                            |                                  |                                        |                                                 |
| astening screw for hook gib                                      | 91-000 529-15                    |                                        | 19, 27                                          |
| /is de fixation de l'archet de crochet                           |                                  |                                        |                                                 |
| Fornillo para fijación del arco del garfio                       |                                  | <del></del>                            |                                                 |
| Spulenkapse!                                                     | 91-018 348-91                    |                                        | 19                                              |
| Bobbin case                                                      |                                  |                                        |                                                 |
| Boîte à canette                                                  | 91-018 676-91                    | -900/                                  | 27                                              |
| Cápsula de la canilla                                            |                                  |                                        |                                                 |
| Spannungsfeder zur Spulenkapsel                                  |                                  |                                        |                                                 |
| Tension spring for bobbin case                                   | 91-018 350-05                    |                                        | 19, 27                                          |
| Ressort de tension pour boîte à canette                          | 1 0. 0.000                       |                                        |                                                 |
| Muelle tensor para la cápsula de la canilla                      |                                  |                                        |                                                 |
| Befestigungsschraube zur Spannungsfeder                          |                                  |                                        |                                                 |
| Fastening screw for tension spring                               | 91-000 390-05                    |                                        | 19, 27                                          |
| Vis de fixation du ressort de tension                            | 91-000 390-03                    |                                        | 1,                                              |
| Tornillo para fijación del muelle tensor                         |                                  |                                        |                                                 |
| Regulierschraube zur Spannungsfeder                              |                                  |                                        |                                                 |
| Regulating screw for tension spring                              | 91-000 928-15                    |                                        | 19, 27                                          |
| Vis de réglage pour ressort de tension                           | 91-000 926-13                    |                                        | '                                               |
| Tornillo regulador del muelle tensor                             |                                  |                                        |                                                 |
| Spule / Bobbin                                                   | 91-018 339-05                    |                                        | 19, 42                                          |
| Canette / Canilla                                                | 91-018 480-05                    | -900/                                  | 27, 42                                          |
| Befestigungsschraube zum Stoffschieber                           |                                  |                                        |                                                 |
| Fastening screw for feed dog                                     | 11 100 174 15                    | ì                                      | 18                                              |
| Vis de fixation de griffe                                        | 11-108 174-15                    |                                        | '                                               |
| Tornillo para fijación del transportador                         |                                  |                                        |                                                 |
| Befestigungsschraube zur Stichplatte                             |                                  |                                        |                                                 |
| Fastening screw for needle plate                                 | 21 700 170 15                    |                                        | 18                                              |
| Vis de fixation de plaque à aiguille                             | 91-700 173-15                    |                                        | 10                                              |
| Tornillo para fijación de la placa de aguja                      |                                  |                                        |                                                 |
| Messer / Knife                                                   | 91-173 919-05                    | -900/56                                | 28                                              |
| Couteau / Cuchilla                                               | 91-176 098-05                    | -900/61                                | 28                                              |
| Befestigungsschraube zum Messer                                  |                                  |                                        |                                                 |
| Fastening screw for knife                                        |                                  | 1 000/                                 | 28                                              |
| rastening screw for kine Vis de fixation du couteau              | 11-130 089-15                    | -900/                                  | ا ا                                             |
| Vis de fixation du codieau Tornillo para fijación de la cuchilla |                                  |                                        |                                                 |
| Kapsellüfter                                                     |                                  |                                        |                                                 |
| ·                                                                |                                  |                                        | 20, 28                                          |
| Bobbin case opener                                               | 91-176 395-91                    |                                        | 20, 20                                          |
| Degageur de capsule<br>Librador del hilo                         |                                  |                                        |                                                 |
| Fadenfänger / Thread catcher                                     | 91-176 357-05                    | -900/56                                | 29                                              |
| Attende # / Carabiles                                            | 91-176 094-05                    | -900/61                                | 29                                              |
| Attrape-fil / Cazahilos                                          |                                  | 1                                      |                                                 |
| Fadenklemme                                                      |                                  | 2001                                   | 100                                             |
| Thread trapper                                                   | 91-166 286-91                    | -900/                                  | 28                                              |
| Pince-fil                                                        |                                  |                                        |                                                 |
| Pinza sujetahilos                                                |                                  |                                        |                                                 |
| Magnet                                                           | ļ                                |                                        |                                                 |
| Solenoid                                                         | 71-17 00-0131                    | -900/                                  | 34                                              |
| Electro-aimant                                                   | 1                                | 1                                      |                                                 |
| Electroimán                                                      |                                  |                                        |                                                 |