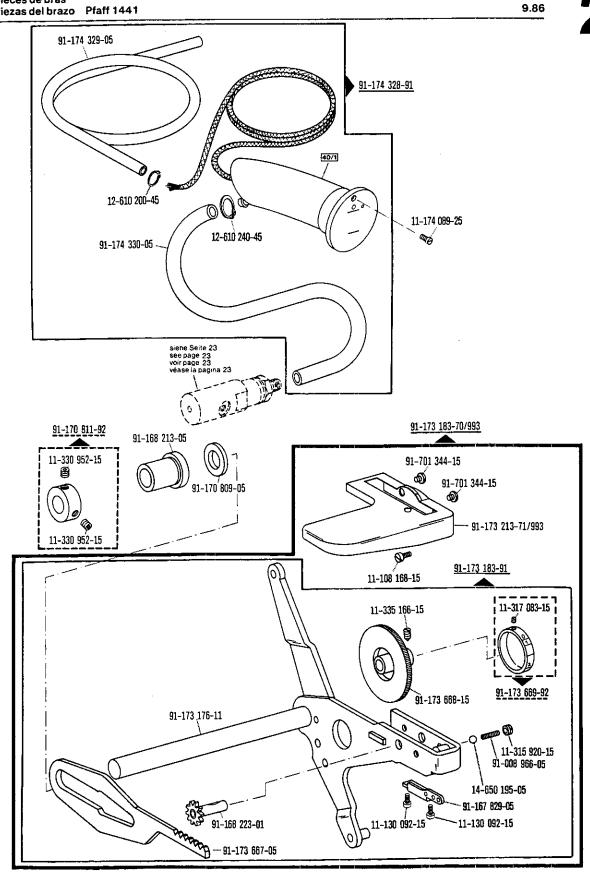

| Inhaltsübersich                             | t · Contents · Table des matières · Contenid                                                                            | · · · · · · · · · · · · · · · · · · · | 9,86                    |
|---------------------------------------------|-------------------------------------------------------------------------------------------------------------------------|---------------------------------------|-------------------------|
| Register<br>Section<br>Registre<br>Registro |                                                                                                                         |                                       | Seite<br>Page<br>Página |
|                                             | Schmiermitteltabelle<br>Table of lubricants<br>Tableau des lubrifiants<br>Tabla de lubricantes                          |                                       | 5                       |
| 0                                           | Erläuterungen<br>Explanations<br>Légende<br>Explicaciones                                                               |                                       | 6<br>7<br>8<br>9        |
| 0.1                                         | Depotteile<br>Distributor stock part<br>Pièces en stock à l'agence<br>Repuestos urgentes                                |                                       | 10                      |
| 1                                           | Kopfteile<br>Front parts<br>Pièces de tête<br>Piezas de la cabeza                                                       |                                       | 12                      |
| 2                                           | Armteile<br>Arm parts<br>Pièces de bras<br>Piezas del brazo                                                             |                                       | 15                      |
| 3                                           | Grundplattenteile<br>Bedplate parts<br>Pièces du plateau fondamental<br>Piezas de la placa-base                         |                                       | 18                      |
| 4                                           | Gehäuseteile<br>Housing sections<br>Parties du corps<br>Piezas del cárter                                               |                                       | 25                      |
| 5                                           | Fadenabschneid-Einrichtung<br>Thread trimmer<br>Coupe-fil<br>Cortahilos                                                 | -900/56<br>-900/61                    | 26                      |
| 6                                           | Presserfuß-Automatik<br>Automatic presser foot lifter<br>Relève-pied automatique<br>Alzaprensatelas                     | -910/04                               | 36                      |
| 7                                           | Verriegelungs-Einrichtung<br>Backtacking mechanism<br>Dispositif à points d'arrêt<br>Rematador                          | -911/15<br>-911/35                    | 38                      |
| 8                                           | Wartungseinheit Air filter/lubricator Conditionneur d'air comprimé Grupo acondicionador del aire comprim                | -925/02<br>ido                        | 41                      |
| 9                                           | Zubehörteile Accessory parts Accessoires Accesorios                                                                     |                                       | 42                      |
| 10                                          | Einstellehren<br>Adjusting gauges<br>Calibres<br>Calibres de ajuste                                                     |                                       | 44                      |
| 11                                          | Keilriemenscheiben-Tabelle Table of V-belt pulleys Tableau des poulies à gorge en V Tabla de poleas para correas en "V" |                                       | 44                      |
| 12                                          | Positionsgeber                                                                                                          |                                       | 45                      |