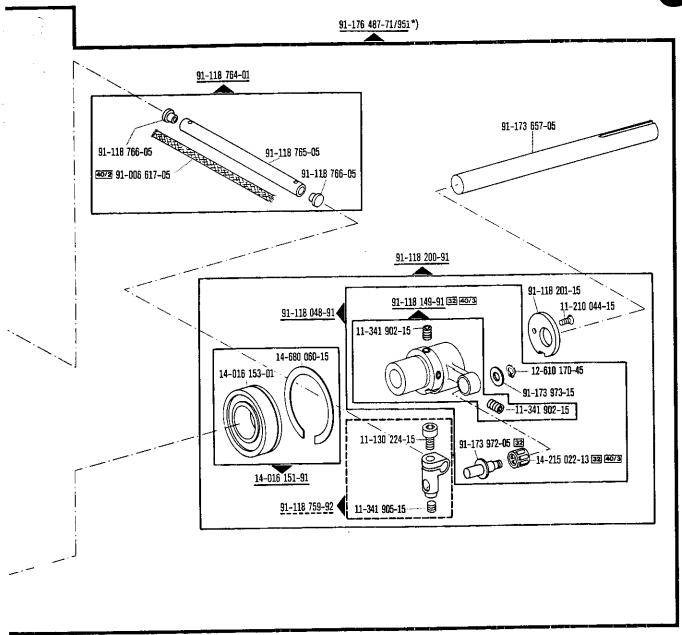

| Teilebenennung<br>Nomenclature                                   | Bestellnummer<br>Ordering number | Unterklasse<br>Subclass<br>Sous-classe | Abgebildet auf Seite<br>See page:<br>Voir page: |
|------------------------------------------------------------------|----------------------------------|----------------------------------------|-------------------------------------------------|
| Désignation de la pièce<br>Denominación de la pieza              | Nº de c₫<br>Nº de pedido         | Subclase                               | ilustrada en la pág.                            |
|                                                                  | 142 00 500100                    |                                        |                                                 |
| Befestigungsschraube zum Greifer                                 |                                  |                                        |                                                 |
| Fastening screw for hook                                         | 91-118 741-02                    | i                                      | 19, 27                                          |
| /is de fixation du crochet                                       |                                  |                                        |                                                 |
| Fornillo para fijación del garfio                                |                                  |                                        |                                                 |
| Befestigungsschraube zum Greiferbügel                            |                                  |                                        |                                                 |
| astening screw for hook gib                                      | 91-000 529-15                    |                                        | 19, 27                                          |
| /is de fixation de l'archet de crochet                           |                                  |                                        |                                                 |
| Fornillo para fijación del arco del garfio                       |                                  | <del></del>                            |                                                 |
| Spulenkapse!                                                     | 91-018 348-91                    |                                        | 19                                              |
| Bobbin case                                                      |                                  |                                        |                                                 |
| Boîte à canette                                                  | 91-018 676-91                    | -900/                                  | 27                                              |
| Cápsula de la canilla                                            |                                  |                                        |                                                 |
| Spannungsfeder zur Spulenkapsel                                  |                                  |                                        |                                                 |
| Tension spring for bobbin case                                   | 91-018 350-05                    |                                        | 19, 27                                          |
| Ressort de tension pour boîte à canette                          | 1 0. 0.000                       |                                        |                                                 |
| Muelle tensor para la cápsula de la canilla                      |                                  |                                        |                                                 |
| Befestigungsschraube zur Spannungsfeder                          |                                  |                                        |                                                 |
| Fastening screw for tension spring                               | 91-000 390-05                    |                                        | 19, 27                                          |
| Vis de fixation du ressort de tension                            | 91-000 390-03                    |                                        | 1,                                              |
| Tornillo para fijación del muelle tensor                         |                                  |                                        |                                                 |
| Regulierschraube zur Spannungsfeder                              |                                  |                                        |                                                 |
| Regulating screw for tension spring                              | 91-000 928-15                    |                                        | 19, 27                                          |
| Vis de réglage pour ressort de tension                           | 91-000 926-13                    |                                        | '                                               |
| Tornillo regulador del muelle tensor                             |                                  |                                        |                                                 |
| Spule / Bobbin                                                   | 91-018 339-05                    |                                        | 19, 42                                          |
| Canette / Canilla                                                | 91-018 480-05                    | -900/                                  | 27, 42                                          |
| Befestigungsschraube zum Stoffschieber                           |                                  |                                        |                                                 |
| Fastening screw for feed dog                                     | 11 100 174 15                    | ì                                      | 18                                              |
| Vis de fixation de griffe                                        | 11-108 174-15                    |                                        | '                                               |
| Tornillo para fijación del transportador                         |                                  |                                        |                                                 |
| Befestigungsschraube zur Stichplatte                             |                                  |                                        |                                                 |
| Fastening screw for needle plate                                 | 21 700 170 15                    |                                        | 18                                              |
| Vis de fixation de plaque à aiguille                             | 91-700 173-15                    |                                        | 10                                              |
| Tornillo para fijación de la placa de aguja                      |                                  |                                        |                                                 |
| Messer / Knife                                                   | 91-173 919-05                    | -900/56                                | 28                                              |
| Couteau / Cuchilla                                               | 91-176 098-05                    | -900/61                                | 28                                              |
| Befestigungsschraube zum Messer                                  |                                  |                                        |                                                 |
| Fastening screw for knife                                        |                                  | 1 000/                                 | 28                                              |
| rastening screw for kine Vis de fixation du couteau              | 11-130 089-15                    | -900/                                  | ا ا                                             |
| Vis de fixation du codieau Tornillo para fijación de la cuchilla |                                  |                                        |                                                 |
| Kapsellüfter                                                     |                                  |                                        |                                                 |
| ·                                                                |                                  |                                        | 20, 28                                          |
| Bobbin case opener                                               | 91-176 395-91                    |                                        | 20, 20                                          |
| Degageur de capsule<br>Librador del hilo                         |                                  |                                        |                                                 |
| Fadenfänger / Thread catcher                                     | 91-176 357-05                    | -900/56                                | 29                                              |
| Attende # / Carabiles                                            | 91-176 094-05                    | -900/61                                | 29                                              |
| Attrape-fil / Cazahilos                                          |                                  | 1                                      |                                                 |
| Fadenklemme                                                      |                                  | 2001                                   | 100                                             |
| Thread trapper                                                   | 91-166 286-91                    | -900/                                  | 28                                              |
| Pince-fil                                                        |                                  |                                        |                                                 |
| Pinza sujetahilos                                                |                                  |                                        |                                                 |
| Magnet                                                           | ļ                                |                                        |                                                 |
| Solenoid                                                         | 71-17 00-0131                    | -900/                                  | 34                                              |
| Electro-aimant                                                   | 1                                | 1                                      |                                                 |
| Electroimán                                                      |                                  |                                        |                                                 |