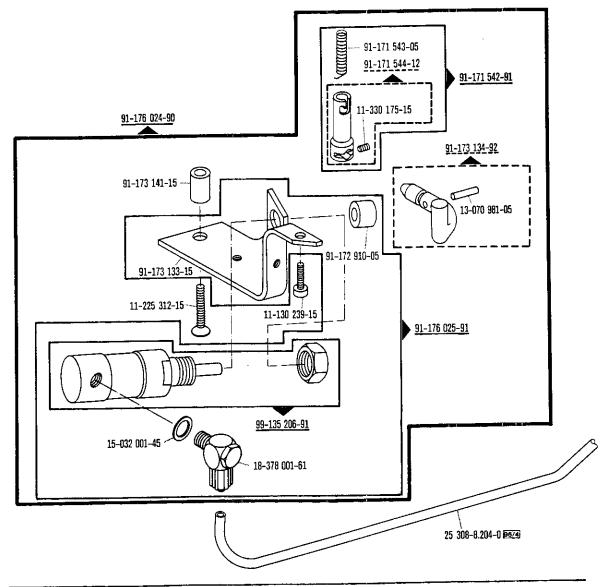

Cortahilos

Bausatz Kit -910/04 = No. 91-176 022-70 Jeu de pièces Juego de piezas

zur pour for para Pfaff 1441

Wartungseinheit -925/02 erforderlich Conditioning unit -925/02 required Conditionneur d'air comprimé -925/02 nécessaire

siehe Erläuterungen Register 0
see explanations in section 0
voir legende registre 0
ver explicaciones del registro 0

Beinhaltet Presserfußautomatik –910/04 With automatic presser foot lifter –910/04 Relève-pied compris. –910/04 Alzaprensatelas automático –910/04