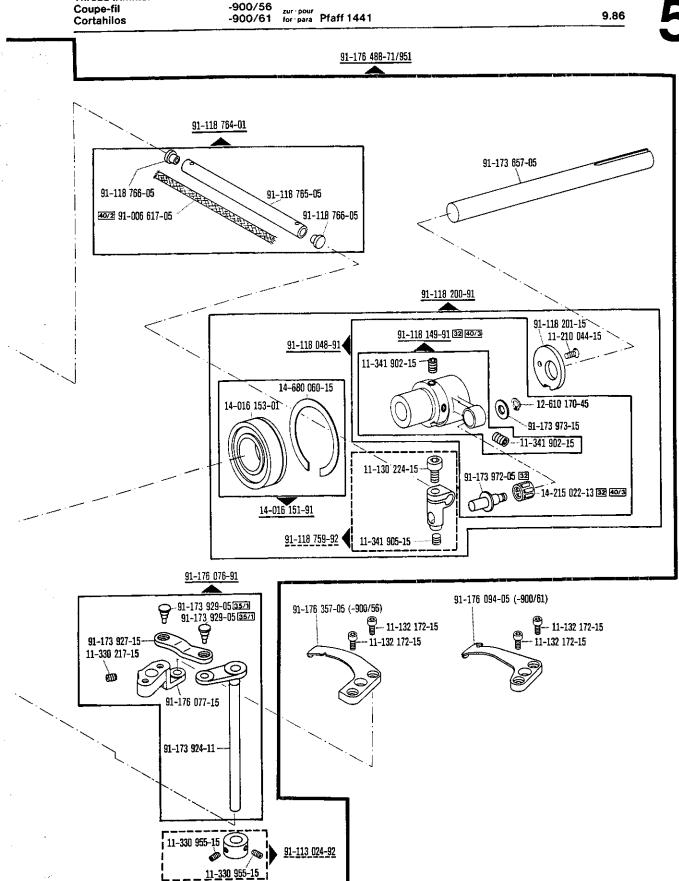

5

siehe Erläuterungen Register 0 see explanations in section 0 voir légende registre 0 ver explicaciones del registro 0

siehe Erläuterungen Register 0 see explanations in section 0 voir légende registre 0 ver explicaciones del registro 0

Cortahilos

Bausatz Kit -910/04 = No. 91-176 022-70 Jeu de pièces Juego de piezas

zur pour for para Pfaff 1441

Wartungseinheit -925/02 erforderlich Conditioning unit -925/02 required Conditionneur d'air comprimé -925/02 nécessaire